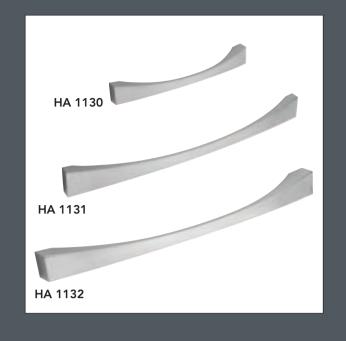

## GROSVENOR White

The traditional look of Grosvenor White reinforces older values yet brings the clean and simplified modern air to your bedroom.

Handle ref: HA 1230