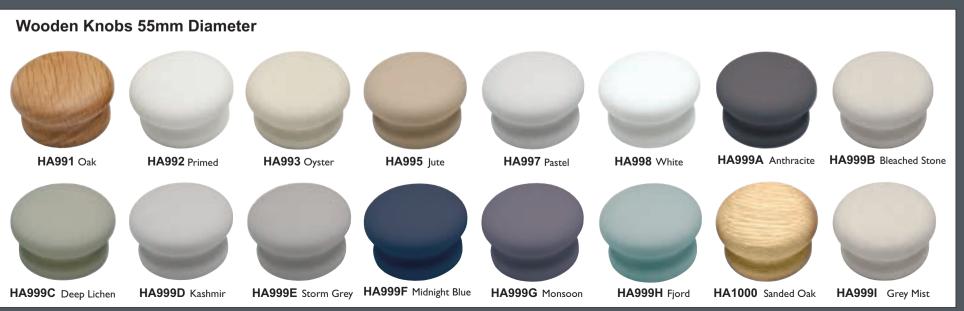

## Pendle

Quality timber painted furniture, in colours of your choice.

Pendles current pallet creates stunning tasteful bedrooms as stand alone or mixed colourways.

All Pendle bedrooms are individually crafted and decorated to your choice.

Anthracit

Bleached Stone

Deep Lichen

Fjord

Grey Mist

Jute

Kashmir

(Laurel

Midnight Blue

Monsoo

Oyster

Pastel

Storm Grey

White

Anthracite

Bleached Stone

Deep Lichen

Fjord

Grey Mist

Jute

Kashmir

Laurel

Midnight Blue

Monsoon

Oyster

Pastel

Storm Grey

White

Anthracite

Bleached Stone

Deep Lichen

Fjord

Grey Mist

Jute

Kashmir

Laurel

Midnight Blue

Monsoon

Oyster

Pastel

Storm Grey

White