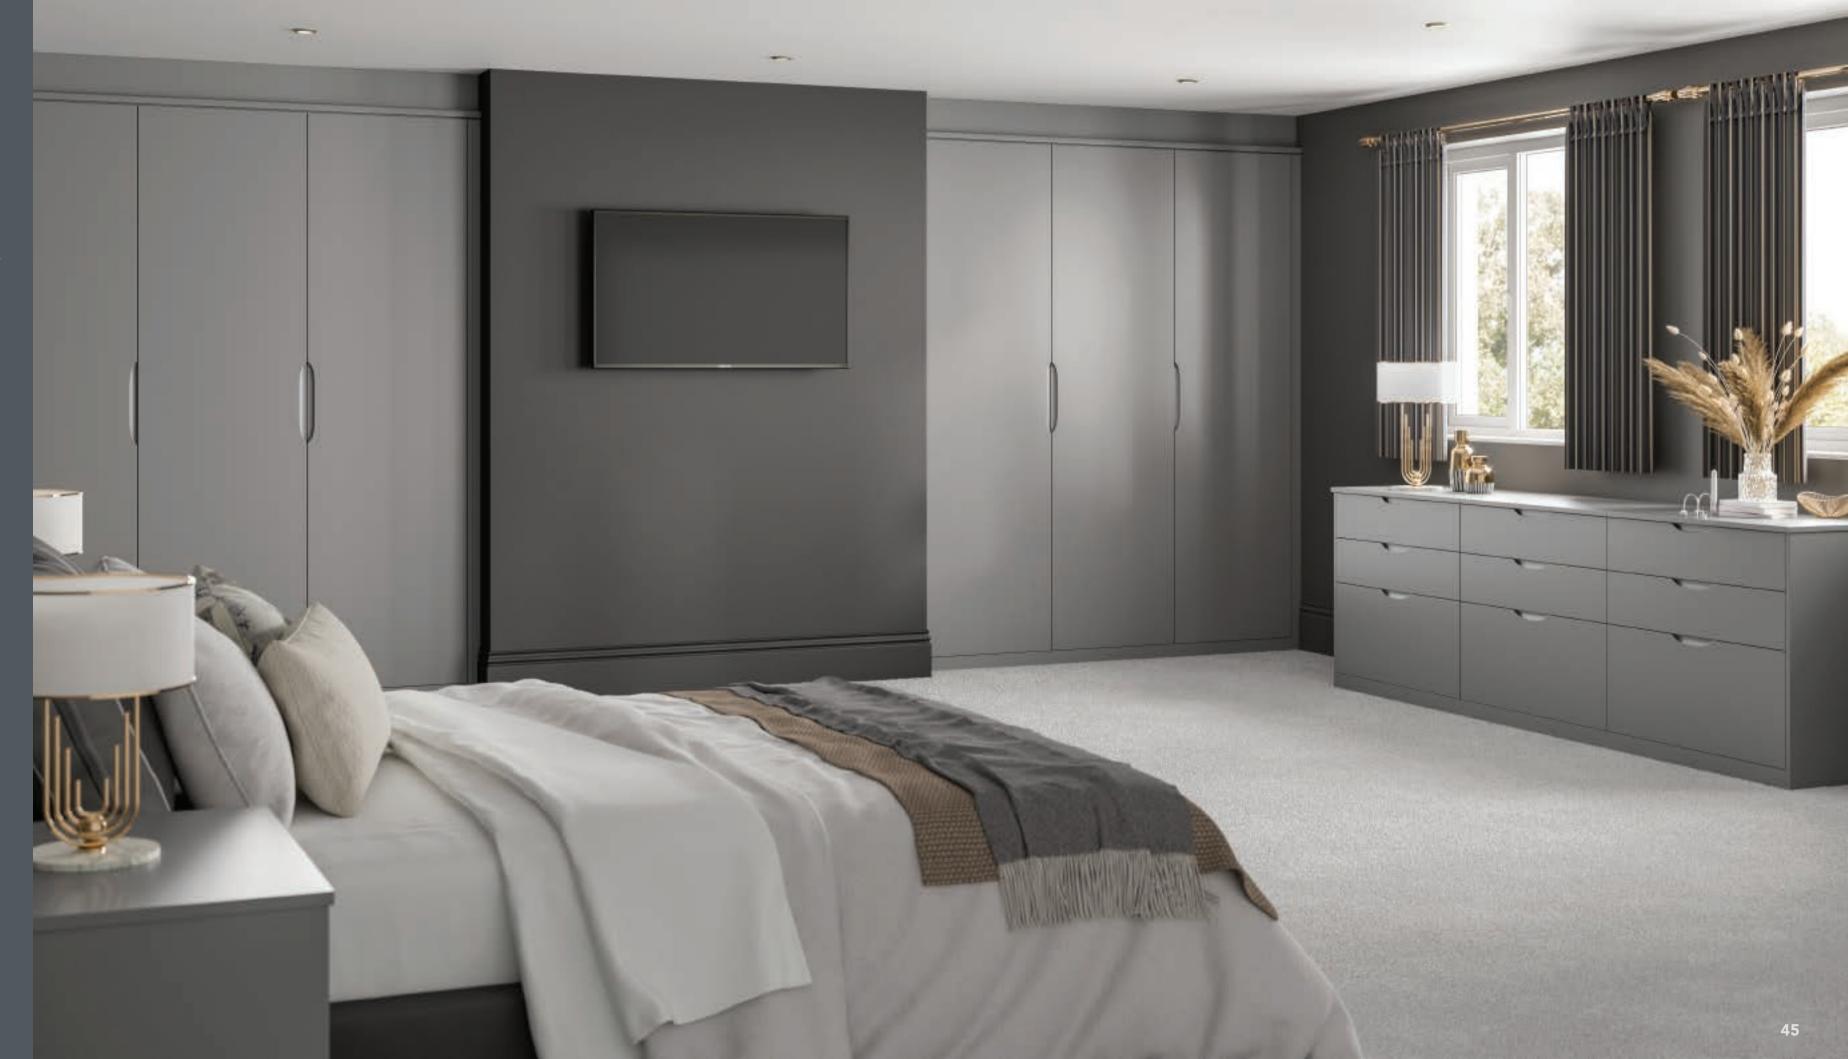

## l m a g e

The Image gloss bedroom range designed for those who prefer Contemporary styling.

A refreshing space that just needs your imagination to create the form and add the decor reflecting today's lifestyles.

## IMAGE Grey Mist

Image Grey Mist gloss.
On trend & contemporary complimenting the decor of your choice.
Image gloss is also available in Grey Mist, White, Oyster & Kashmir.
Handle ref:
HA1285 - HA1286