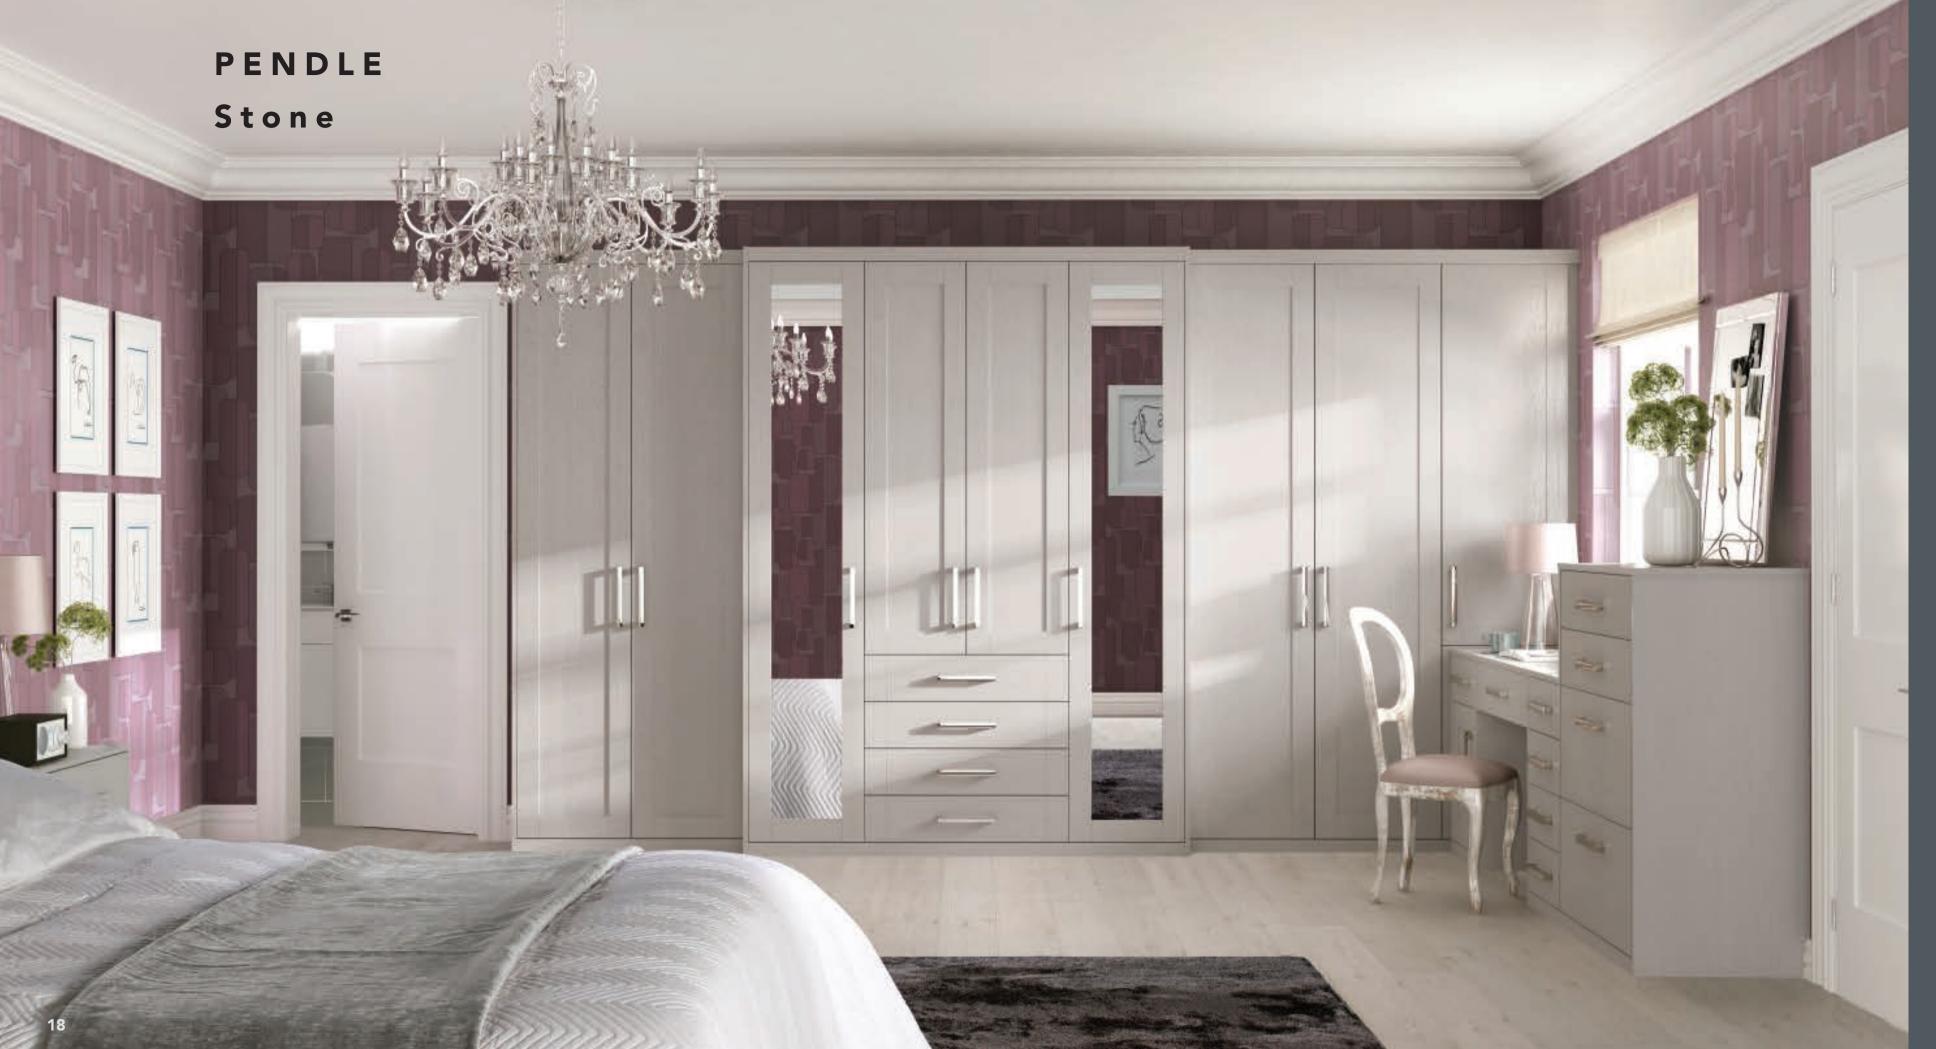

## Pendle

Quality timber painted furniture, in colours of your choice.

Pendles current pallet creates stunning tasteful bedrooms as stand alone or mixed colourways.

All Pendle bedrooms are individually crafted and decorated to your choice.