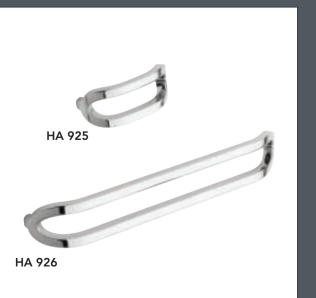

## MELFORD Oyster

Melford, shown with the tall robe option gives you the latest in door styles, to create the look and shape you want in fitted or free standing form.

Robust bar handles or slim hoops.

Tactile or object d'art, the devils
in the detail.

Create the living space of your dreams.

Handle ref: HA650