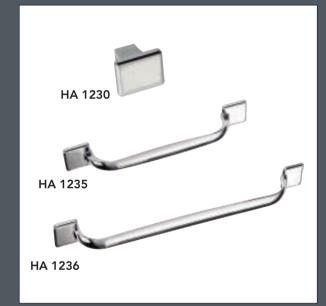

## GROSVENOR White

The traditional look of Grosvenor White reinforces older values yet brings the clean and simplified modern air to your bedroom.

Handle ref: HA 1230