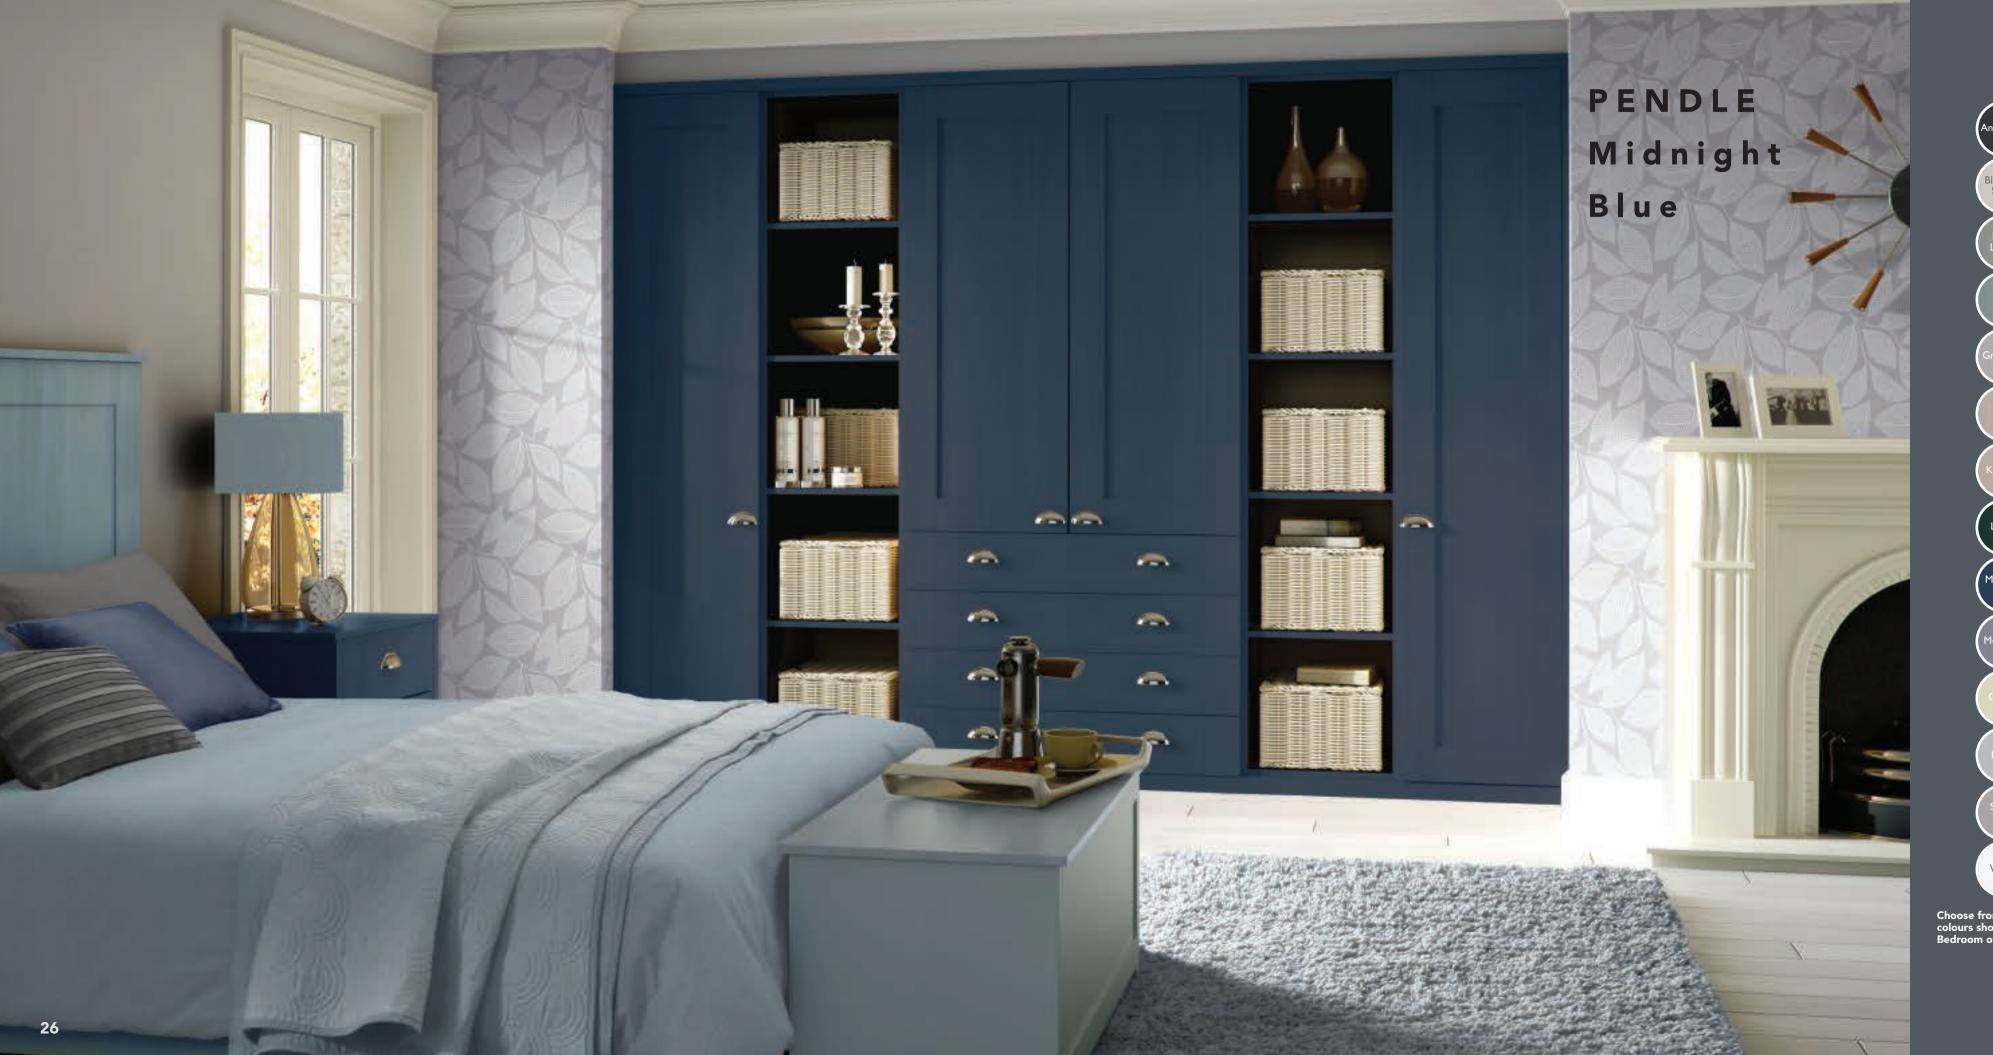

## Pendle

Quality timber painted furniture, in colours of your choice.

Pendles current pallet creates stunning tasteful bedrooms as stand alone or mixed colourways.

All Pendle bedrooms are individually crafted and decorated to your choice.

Anthracit

Bleached Stone

Deep Lichen

Fjord

Grey Mist

Jute

Kashmir

(Laurel

Midnight Blue

Monsoo

Oyster

Pastel

Storm Grey

White

Anthracite

Bleached Stone

Deep Lichen

Fjord

Grey Mist

Jute

Kashmir

Laurel

Midnight Blue

Monsoon

Oyster

Pastel

Storm Grey

White

Anthracite

Bleached Stone

Deep Lichen

Fjord

Grey Mist

Jute

Kashmir

Laurel

Midnight Blue

Monsoon

Oyster

Pastel

Storm Grey

White