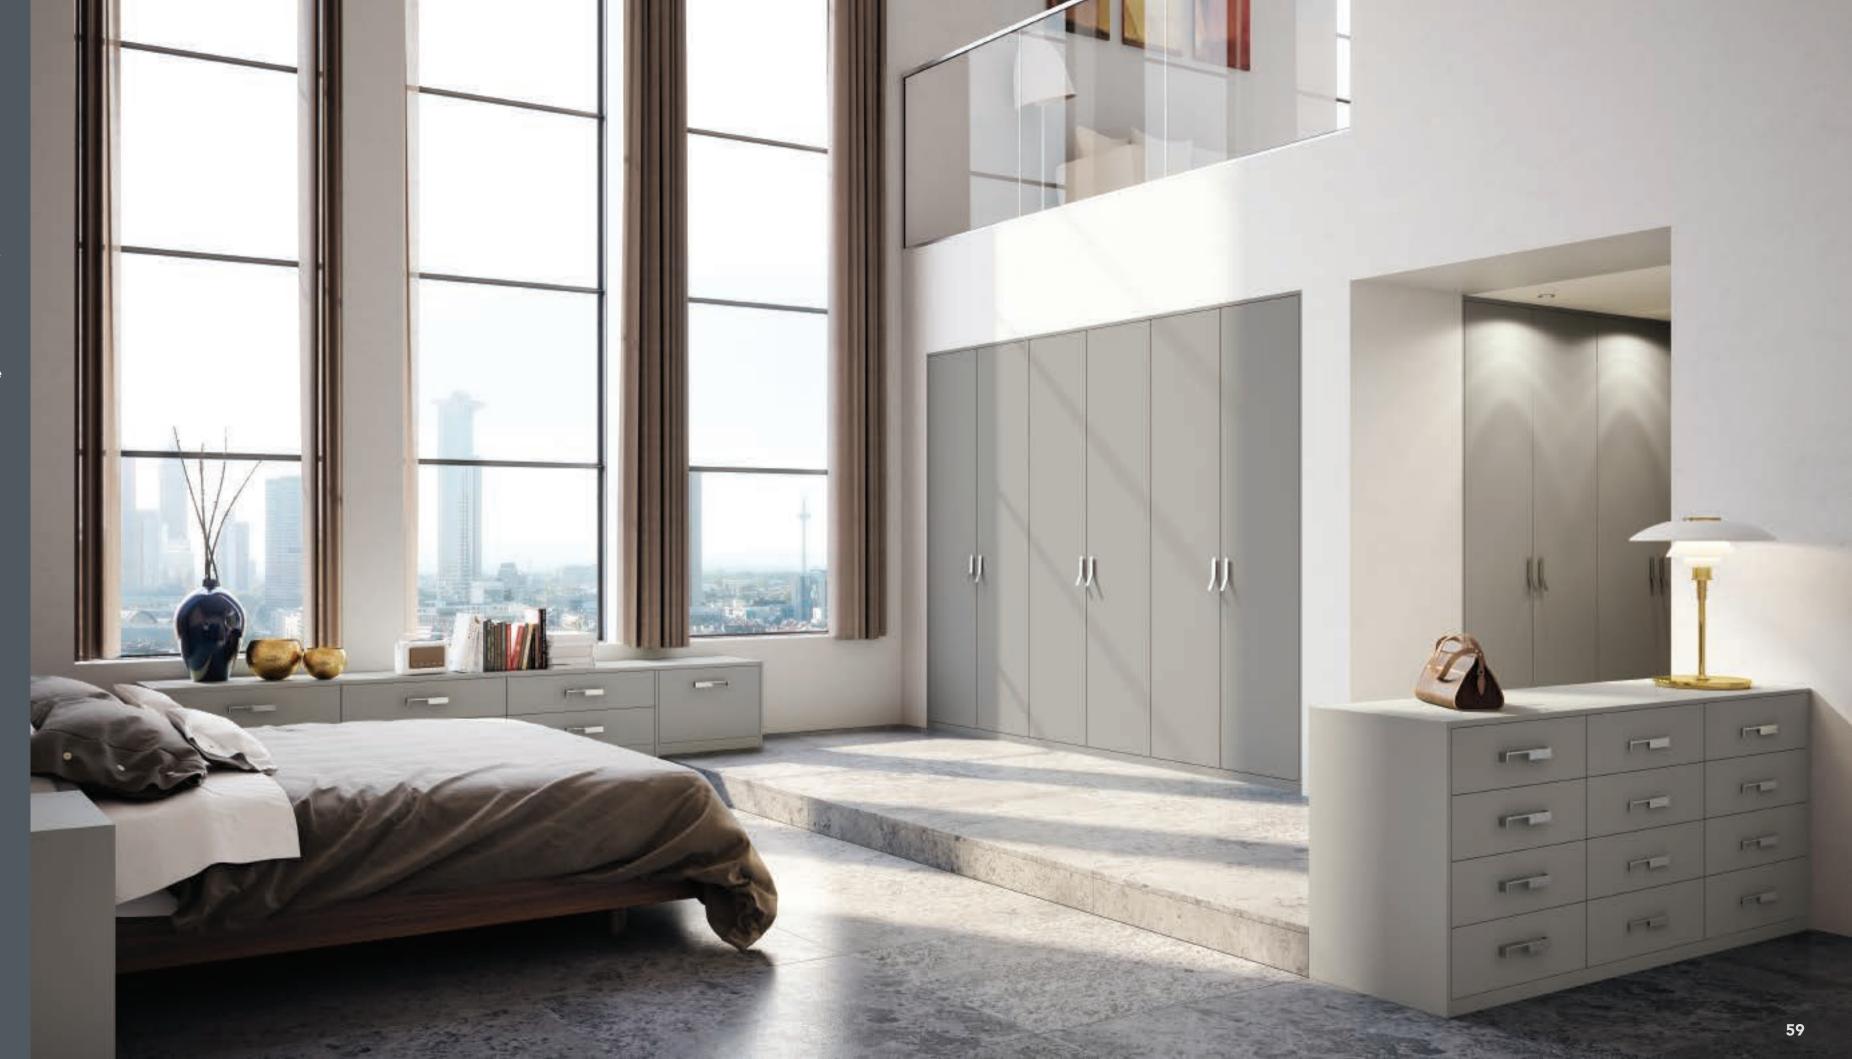

## MELFORD Oyster

Melford, shown with the tall robe option gives you the latest in door styles, to create the look and shape you want in fitted or free standing form.

Robust bar handles or slim hoops.

Tactile or object d'art, the devils
in the detail.

Create the living space of your dreams.

Handle ref: HA650