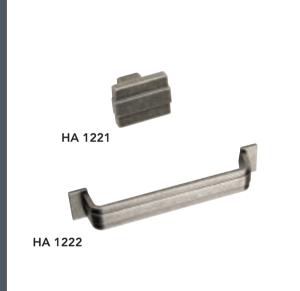

oom clutter free we have come up with so many clever solutions.

Our new internal fitments and accessories offer you the choice to create the perfect storage environment, for example your shoes getting their own racks, your trousers hung on rails, your sweaters and socks stored tidily away in their own drawer unit.

There are now so many options for you to make
the most of the storage space offered in
your new bedroom.

Indulge yourself.

## A place for everything,

and everything in its place.

Single hanging with shelf and pull out trouser rack. Single hanging with internal drawers, and pull down hanging rail. Single hanging with shelf and shoe rack.





Adjustable shelf storage.

Internal Robe Mirror.