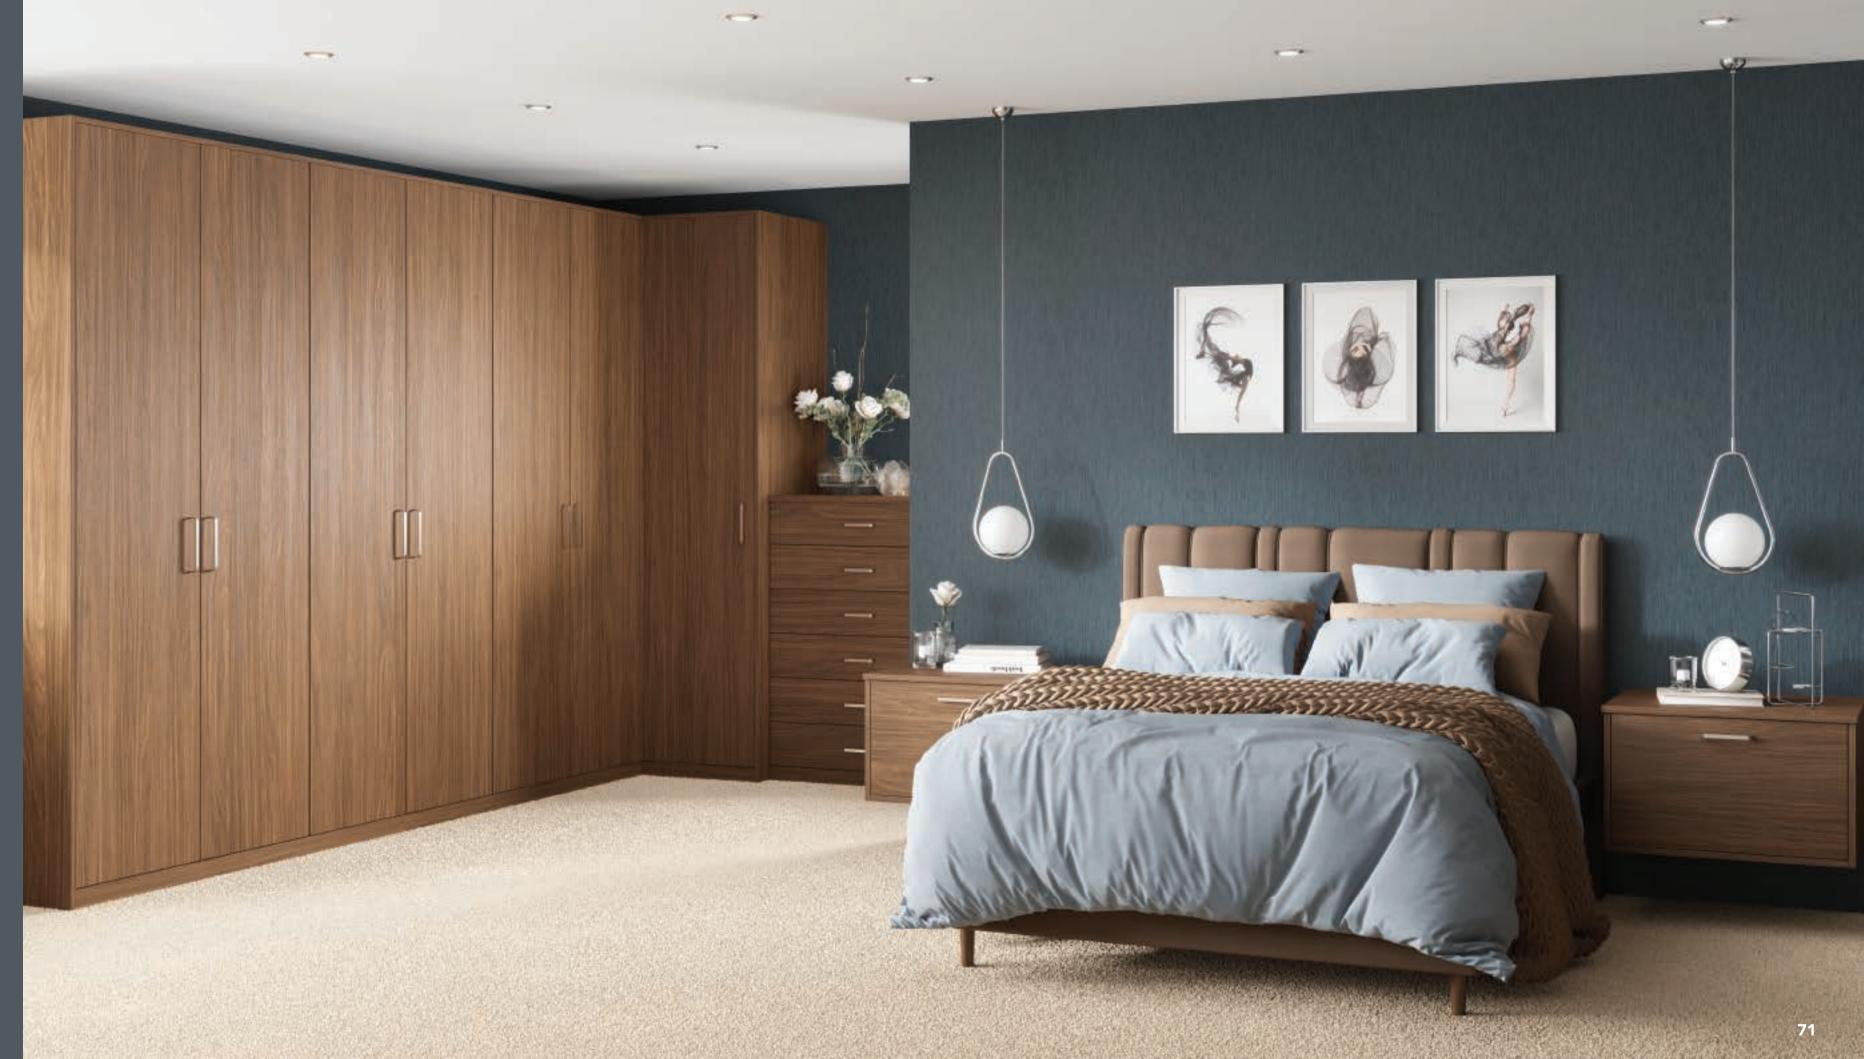

## Walnut

Walnut never goes out of fashion and always compliments well with a host of colours.
The colours and structure create a realistic veneer look.
Handle Ref: HA1275/1276

Choose from any of the colours shown to create the Bedroom of your dreams.