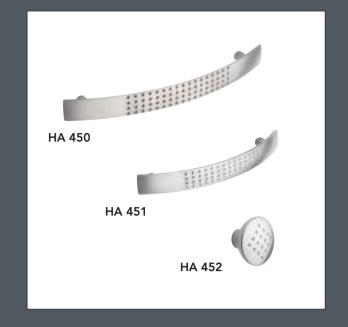

## Anthracite

Anthracite is a stunningly attractive contemporary square slab design, which offers endless possibilities.

Dark grey's with a hint of blue combine within this superb veneer effect bedroom.

Handle Ref: HA1354/1355

Choose from any of the colours shown to create the Bedroom of your dreams.

Bathroom furniture courtesy of Eco Bathroom Furniture.