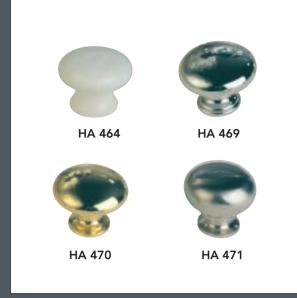

## GROSVENOR White

The traditional look of Grosvenor White reinforces older values yet brings the clean and simplified modern air to your bedroom.

Handle ref: HA 1230

## GROSVENOR Grey Mist

The understated beauty of our Grey Mist finish affords the opportunity to create a bedroom of many moods.

Grey Mist accommodates the decor of your choice.

Handle ref: HA1070/1073

Choose from any of the colours shown to create the Bedroom of your dreams.