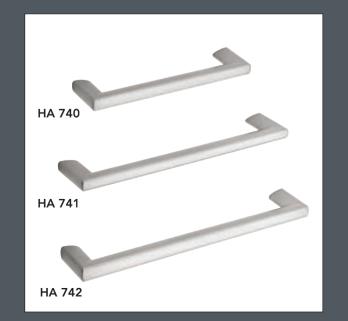

## MELFORD Oyster

Melford, shown with the tall robe option gives you the latest in door styles, to create the look and shape you want in fitted or free standing form.

Robust bar handles or slim hoops.

Tactile or object d'art, the devils
in the detail.

Create the living space of your dreams.

Handle ref: HA650