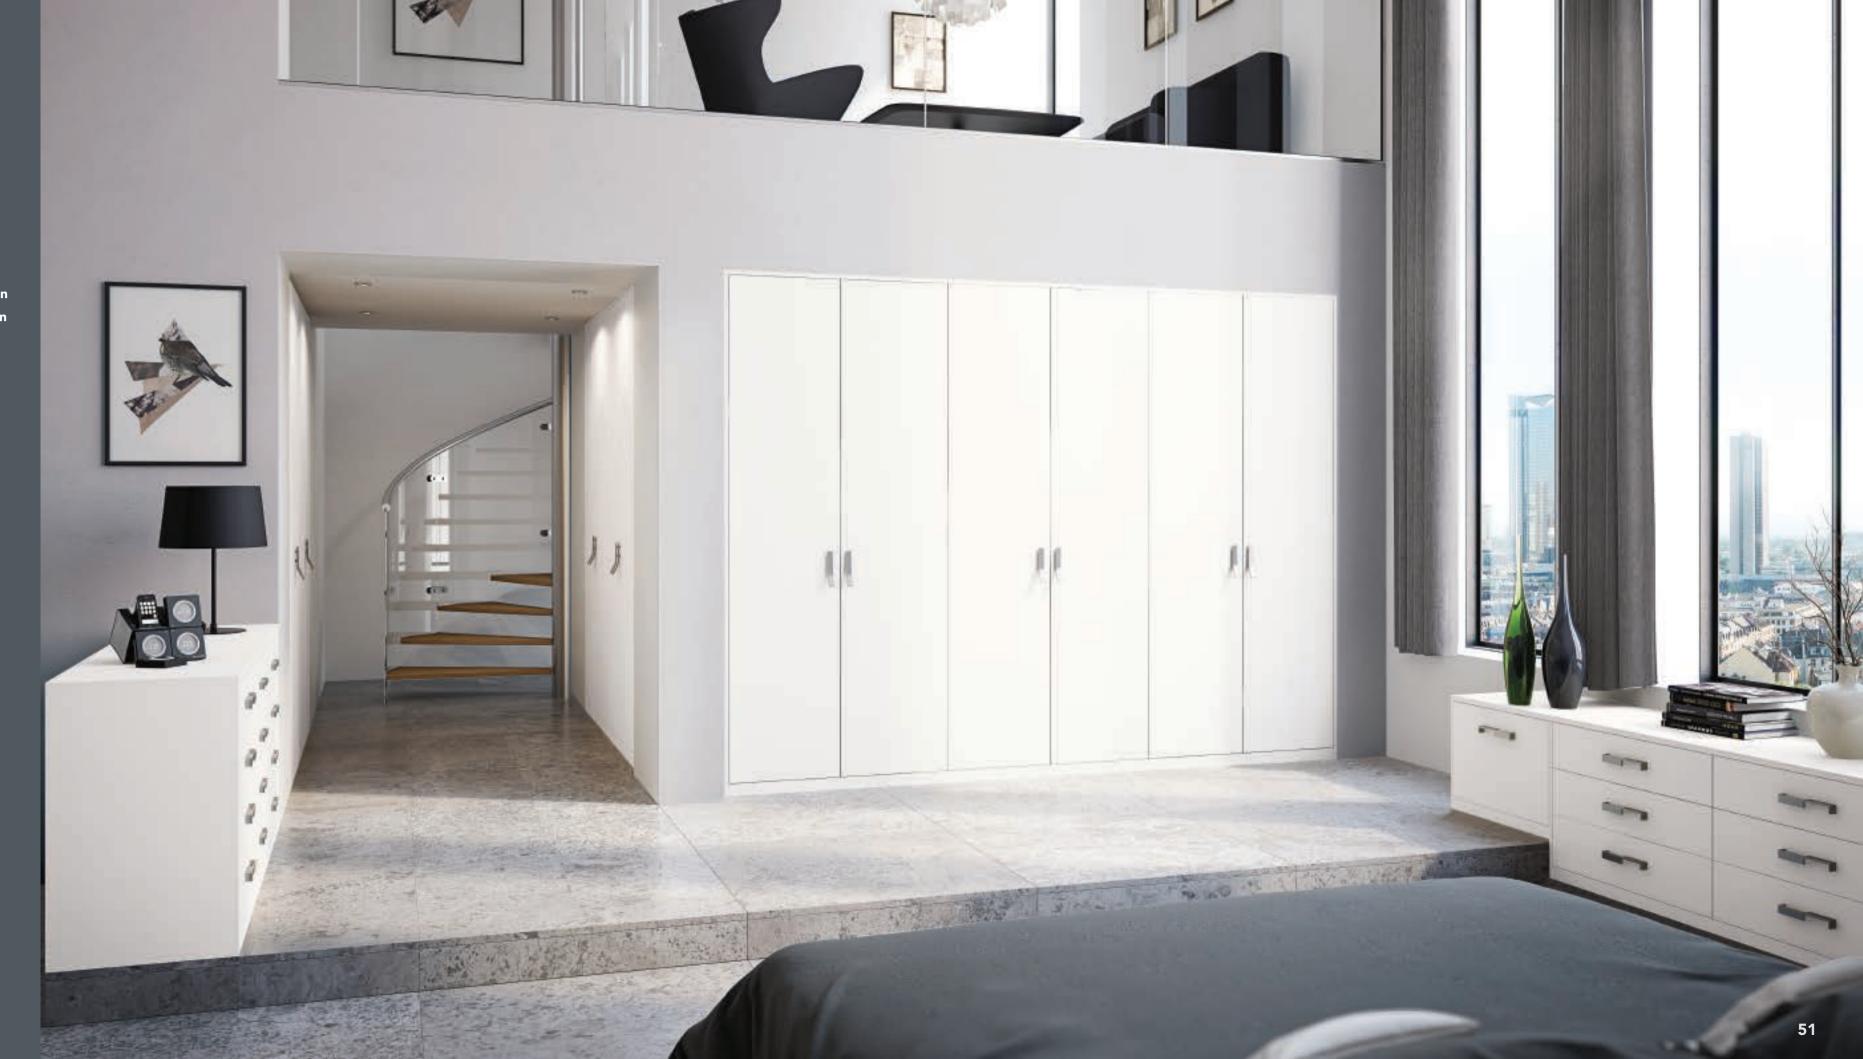

## I M A G E White

Image Gloss White stands out from the crowd to adapt to its surroundings and most styles of living space. Image gloss is also available in Grey Mist, Oyster & Kashmir. Handle ref: HA780/HA781