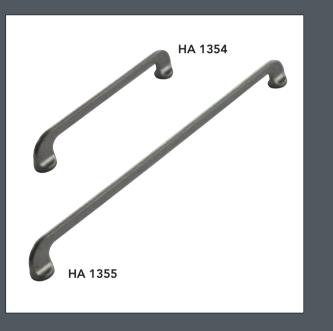

## Anthracite

Anthracite is a stunningly attractive contemporary square slab design, which offers endless possibilities.

Dark grey's with a hint of blue combine within this superb veneer effect bedroom.

Handle Ref: HA1354/1355

Choose from any of the colours shown to create the Bedroom of your dreams.

Bathroom furniture courtesy of Eco Bathroom Furniture.