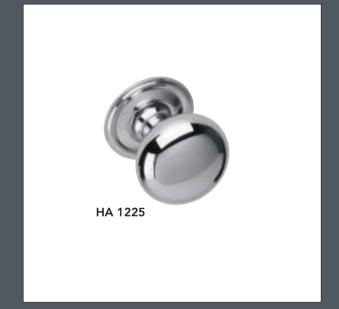

m clutter free we have come up with so many clever solutions.

Our new internal fitments and accessories offer you the choice to create the perfect storage environment, for example your shoes getting their own racks, your trousers hung on rails, your sweaters and socks stored tidily away in their own drawer unit.

There are now so many options for you to make
the most of the storage space offered in
your new bedroom.

Indulge yourself.

## A place for everything,

and everything in its place.

Single hanging with shelf and pull out trouser rack. Single hanging with internal drawers, and pull down hanging rail. Single hanging with shelf and shoe rack.





Adjustable shelf storage.

Internal Robe Mirror.