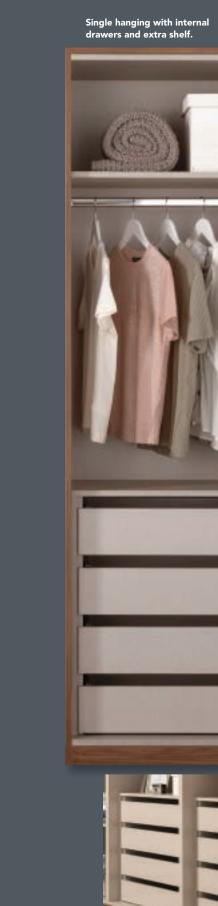

## Bespoke Internal Accessories & Fitments

Everyone is as individual as their clothes and belongings.

Therefore, wardrobe requirements need tailoring to suit.

This collection of accessories and internal fitments allows the purchaser to truly bespoke their storage requirements to their wants and needs.

From endless shoe storage to space saving trouser and tie racks.

Thoughtful selection will make the best of the space available.

Indulge yourself.

## Functional, practical accessories & fitments for Bedrooms and Dressing Rooms.

To help keep your bedroom clutter free we have come up with so many clever solutions.

Our new internal fitments and accessories offer you the choice to create the perfect storage environment, for example your shoes getting their own racks, your trousers hung on rails, your sweaters and socks stored tidily away in their own drawer unit.

There are now so many options for you to make
the most of the storage space offered in
your new bedroom.

Indulge yourself.

## A place for everything,

and everything in its place.

Single hanging with shelf and pull out trouser rack. Single hanging with internal drawers, and pull down hanging rail. Single hanging with shelf and shoe rack.

Adjustable shelf storage.

Internal Robe Mirror.