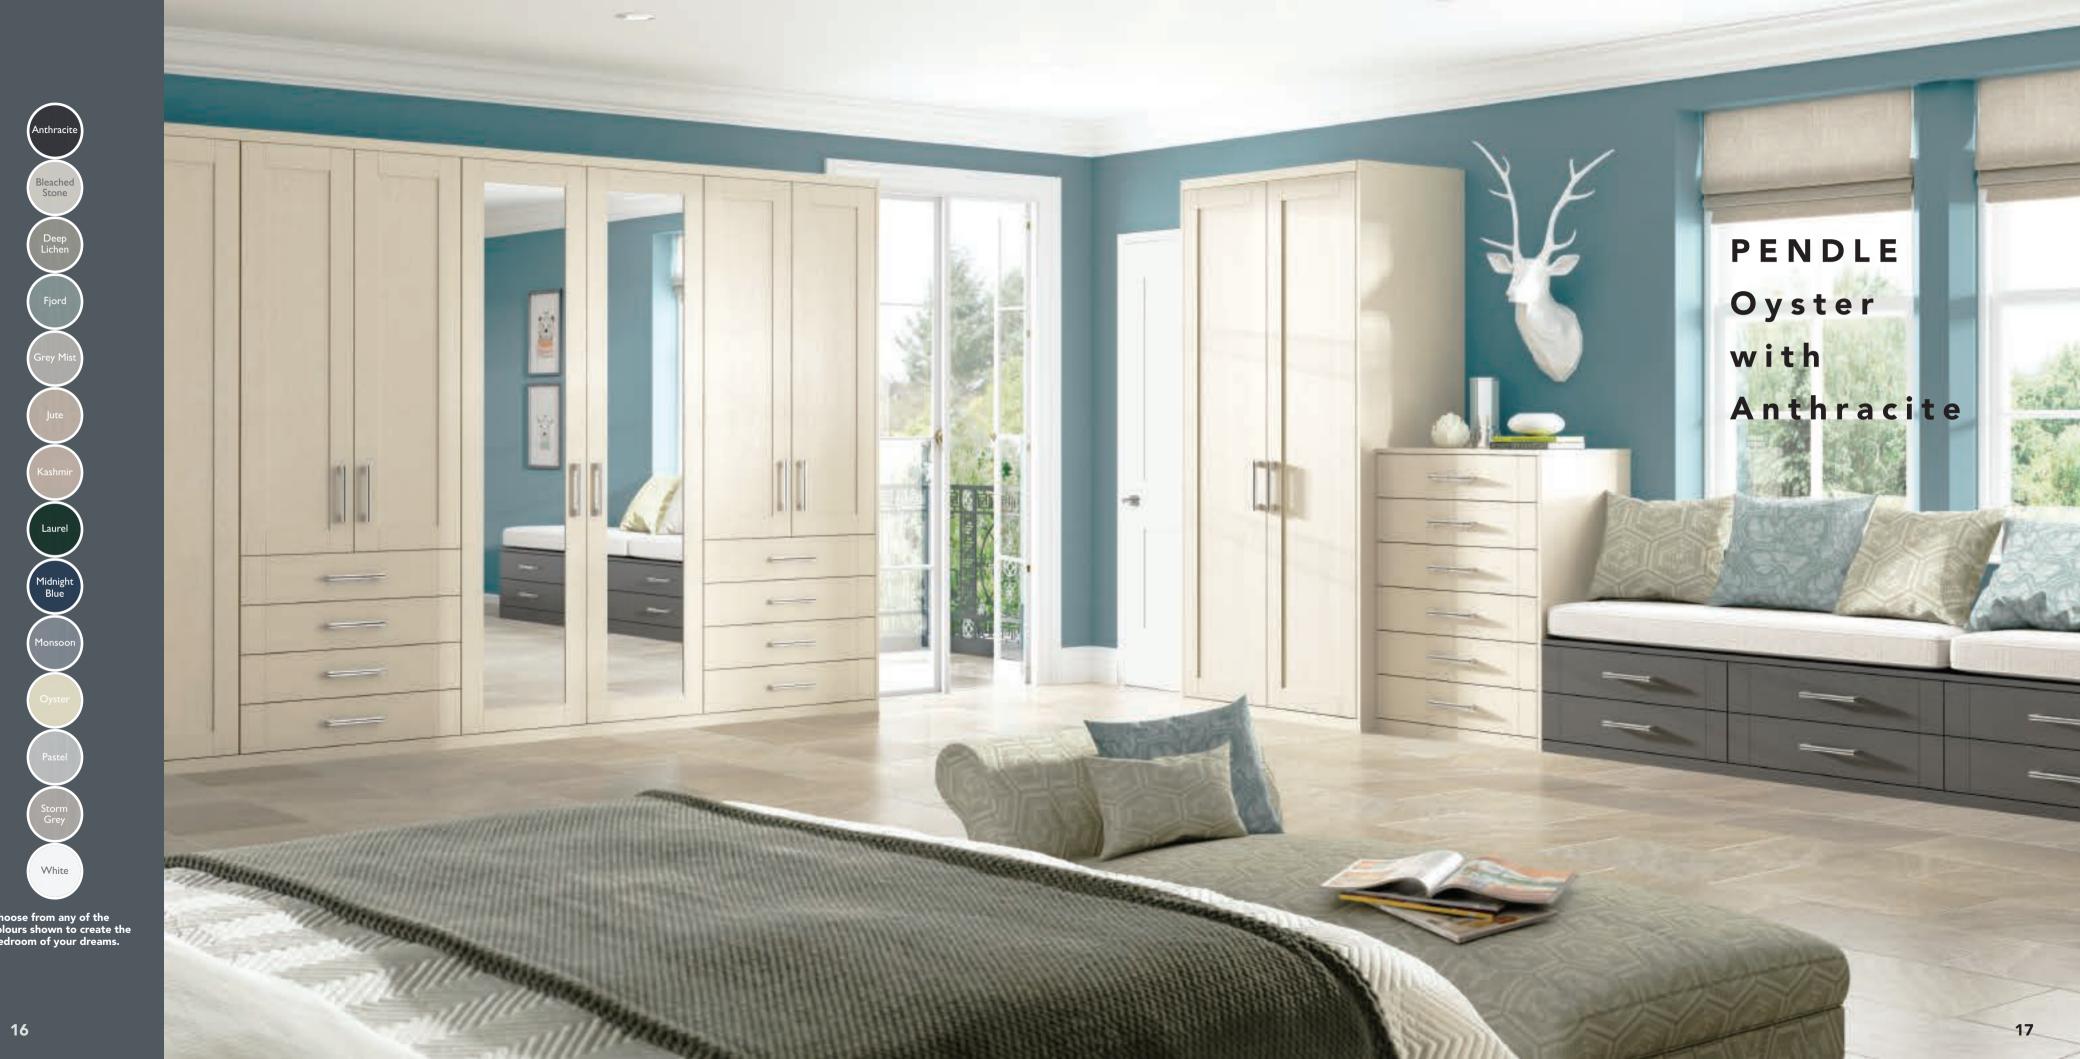

## Pendle

Quality timber painted furniture, in colours of your choice.

Pendles current pallet creates stunning tasteful bedrooms as stand alone or mixed colourways.

All Pendle bedrooms are individually crafted and decorated to your choice.

Anthracit

Bleached Stone

Deep Lichen

Fjord

Grey Mist

Jute

Kashmir

(Laurel

Midnight Blue

Monsoo

Oyster

Pastel

Storm Grey

White

Anthracite

Bleached Stone

Deep Lichen

Fjord

Grey Mist

Jute

Kashmir

Laurel

Midnight Blue

Monsoon

Oyster

Pastel

Storm Grey

White

Anthracite

Bleached Stone

Deep Lichen

Fjord

Grey Mist

Jute

Kashmir

Laurel

Midnight Blue

Monsoon

Oyster

Pastel

Storm Grey

White