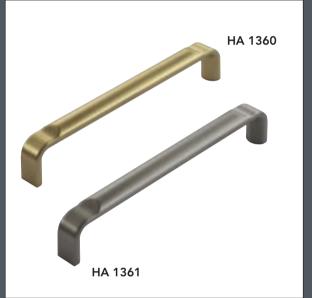

## Vincenza

Vincenza is quite simply perfection.

The warm grey tone of the grain picks out many colours within complimentary furnishings and fabrics.

Handle Ref: HA954/958

Choose from any of the colours shown to create the Bedroom of your dreams.