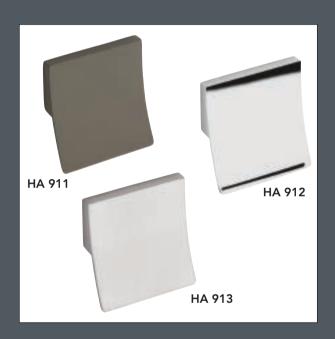

## Vincenza

Vincenza is quite simply perfection.

The warm grey tone of the grain picks out many colours within complimentary furnishings and fabrics.

Handle Ref: HA954/958

Choose from any of the colours shown to create the Bedroom of your dreams.