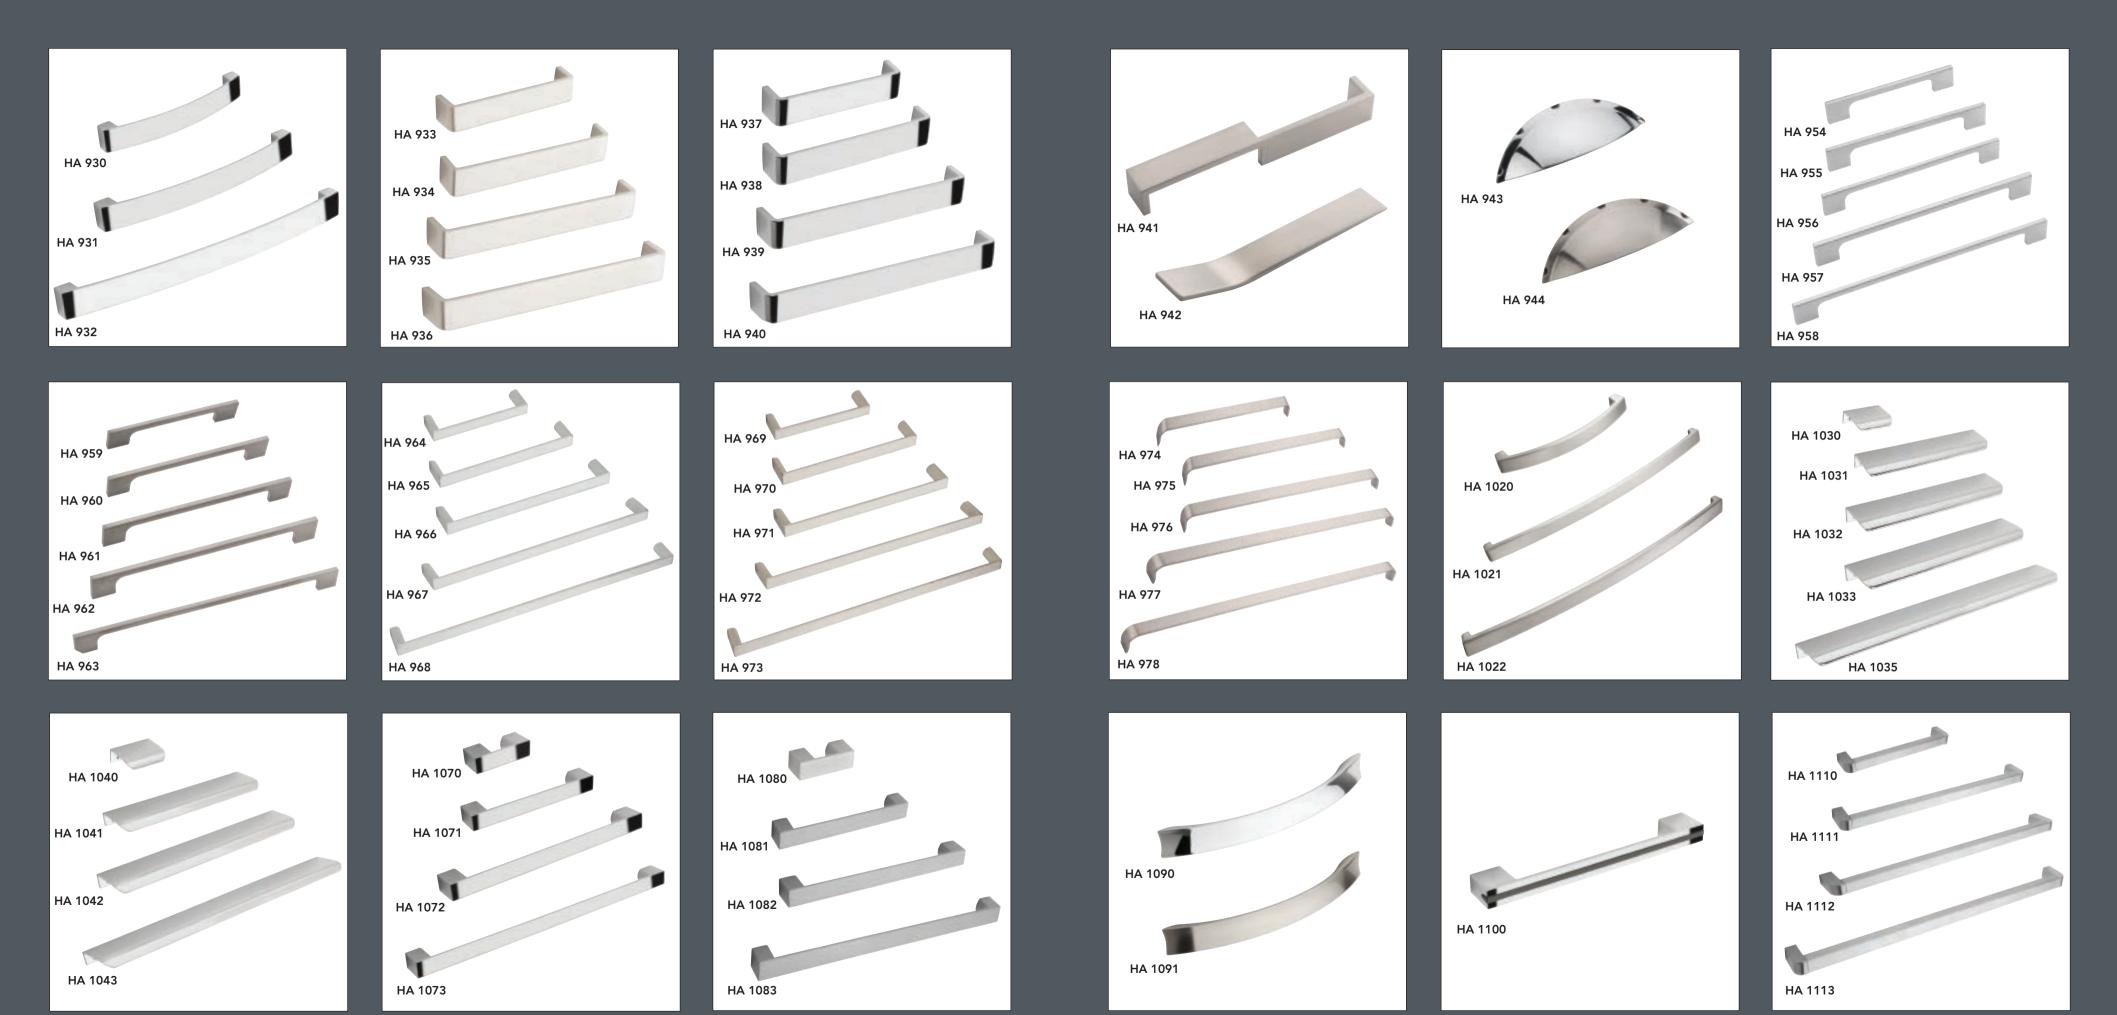

Handle Ref: HA1354/1355

Choose from any of the colours shown to create the Bedroom of your dreams.

Bathroom furniture courtesy of Eco Bathroom Furniture.

## Walnut

Walnut never goes out of fashion and always compliments well with a host of colours.
The colours and structure create a realistic veneer look.
Handle Ref: HA1275/1276

Choose from any of the colours shown to create the Bedroom of your dreams.

## European Oak

European Oak conjures up a warm feel to the coldest of

Natural oak tones compliment any palette of fabric and soft furnishings. Handle Ref: HA766

## Vincenza

Vincenza is quite simply perfection.

The warm grey tone of the grain picks out many colours within complimentary furnishings and fabrics.

Handle Ref: HA954/958

Choose from any of the colours shown to create the Bedroom of your dreams.