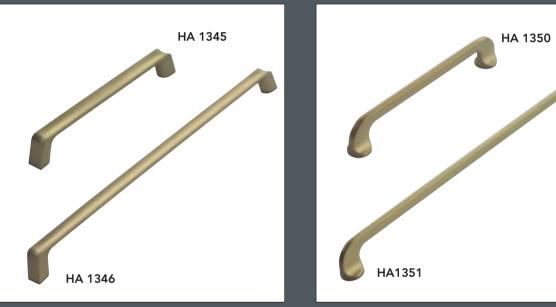

Handle Ref: HA1354/1355

Choose from any of the colours shown to create the Bedroom of your dreams.

Bathroom furniture courtesy of Eco Bathroom Furniture.