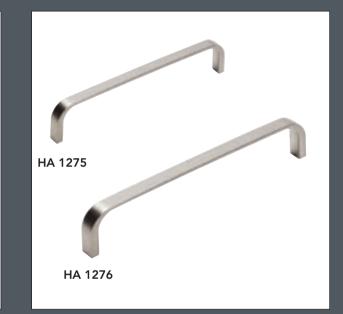

## Walnut

Walnut never goes out of fashion and always compliments well with a host of colours.
The colours and structure create a realistic veneer look.
Handle Ref: HA1275/1276

Choose from any of the colours shown to create the Bedroom of your dreams.