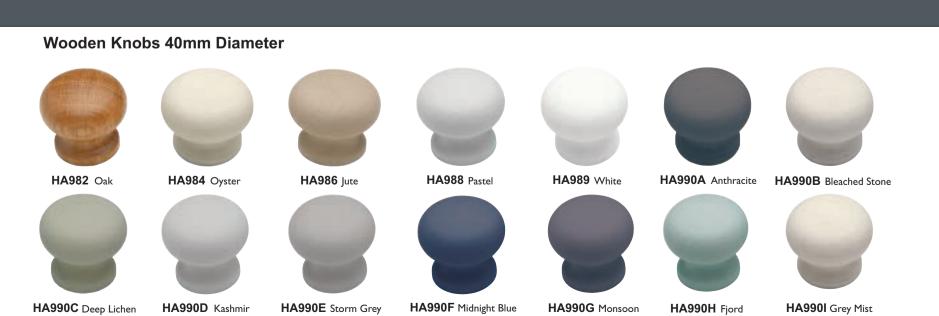

Anthracit

Bleached Stone

Deep Lichen

Fjord

Grey Mist

Jute

Kashmir

(Laurel

Midnight Blue

Monsoo

Oyster

Pastel

Storm Grey

White

Anthracite

Bleached Stone

Deep Lichen

Fjord

Grey Mist

Jute

Kashmir

Laurel

Midnight Blue

Monsoon

Oyster

Pastel

Storm Grey

White

Anthracite

Bleached Stone

Deep Lichen

Fjord

Grey Mist

Jute

Kashmir

Laurel

Midnight Blue

Monsoon

Oyster

Pastel

Storm Grey

White