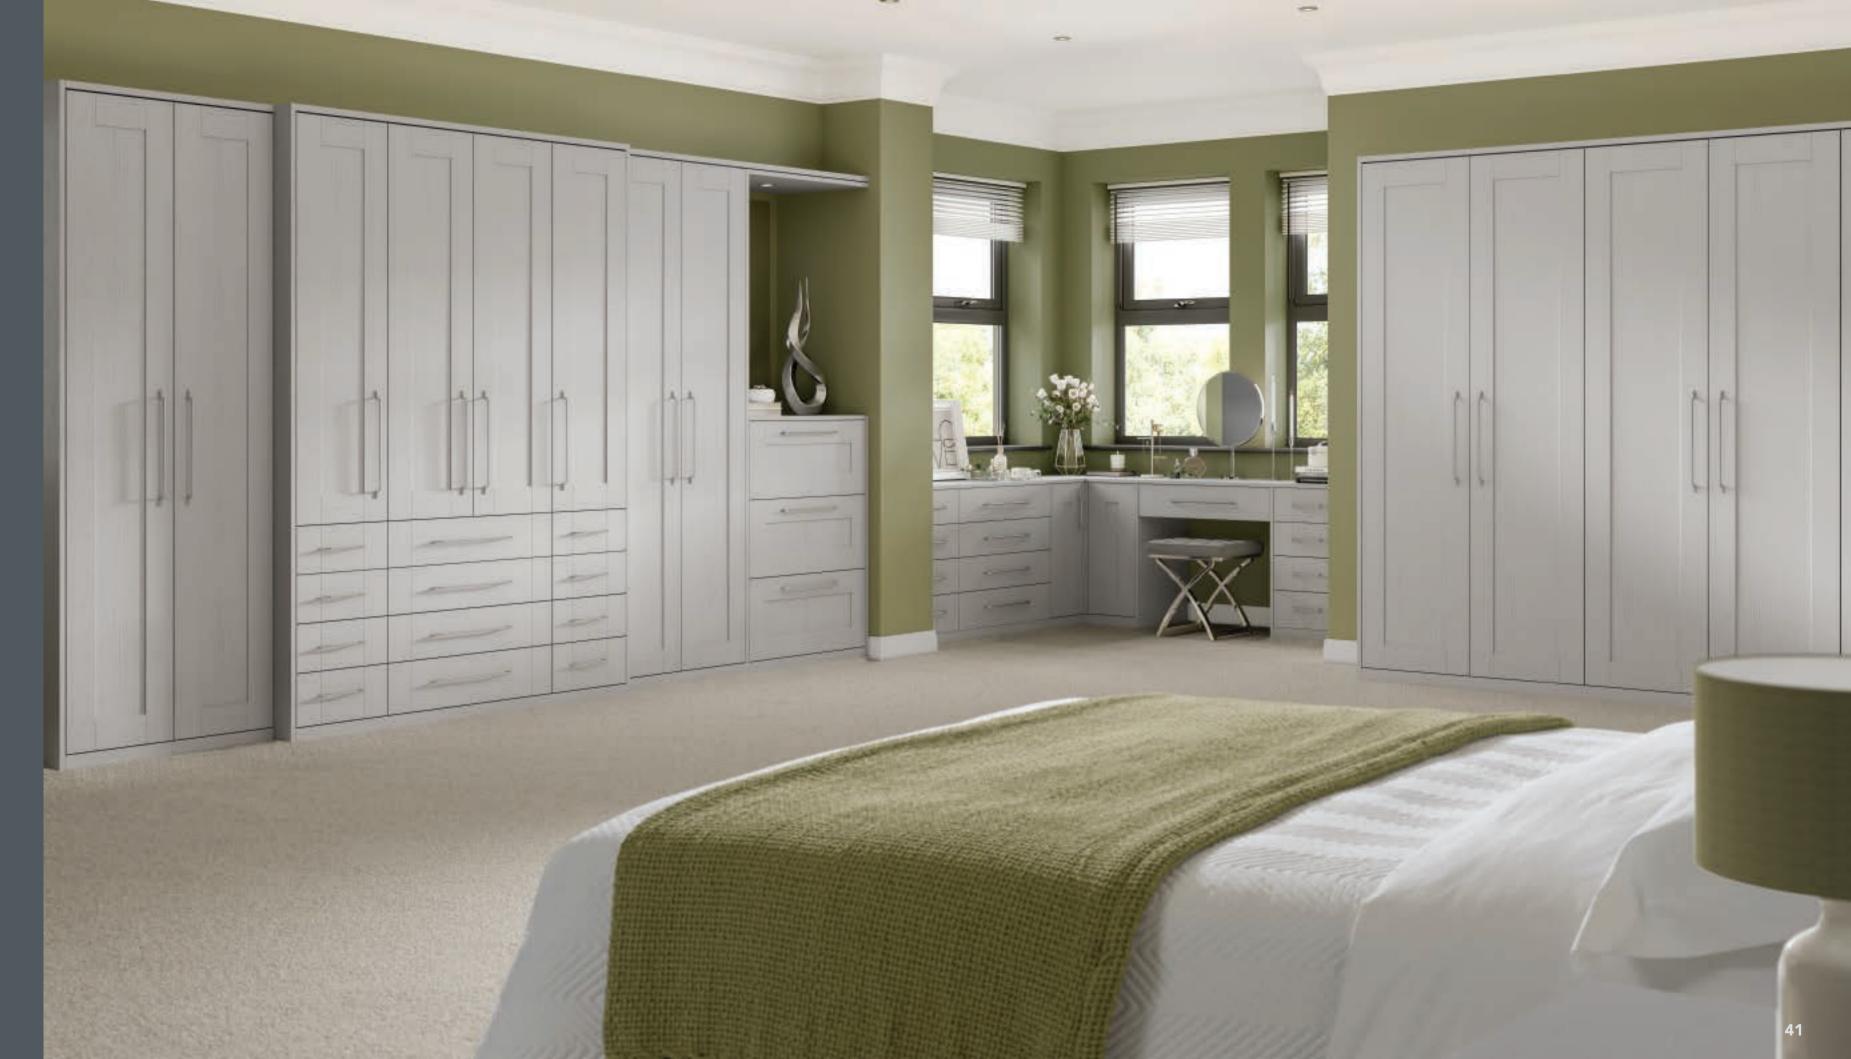

## Kinder

Timber effect painted furniture, in a classic Pale Grey colourway.

Kinders Grey Mist creates a stunning, tasteful bedroom and speaks volumes about you.

Kinder Grey Mist individually crafted and decorated to your choice.

## KINDER Grey Mist

Classic Shaker styled bedroom, featuring wide ash grain effect frame and matching deep centre panel.

The neutral tone of Grey Mist will mix perfectly with many other Greys or strong colours.

To compliment, Kinder accessories are designed with square profiles (cornice, plinth & chest tops) with matching grain effect.

Cabinet ends likewise.

Handle Ref: 1325/1327