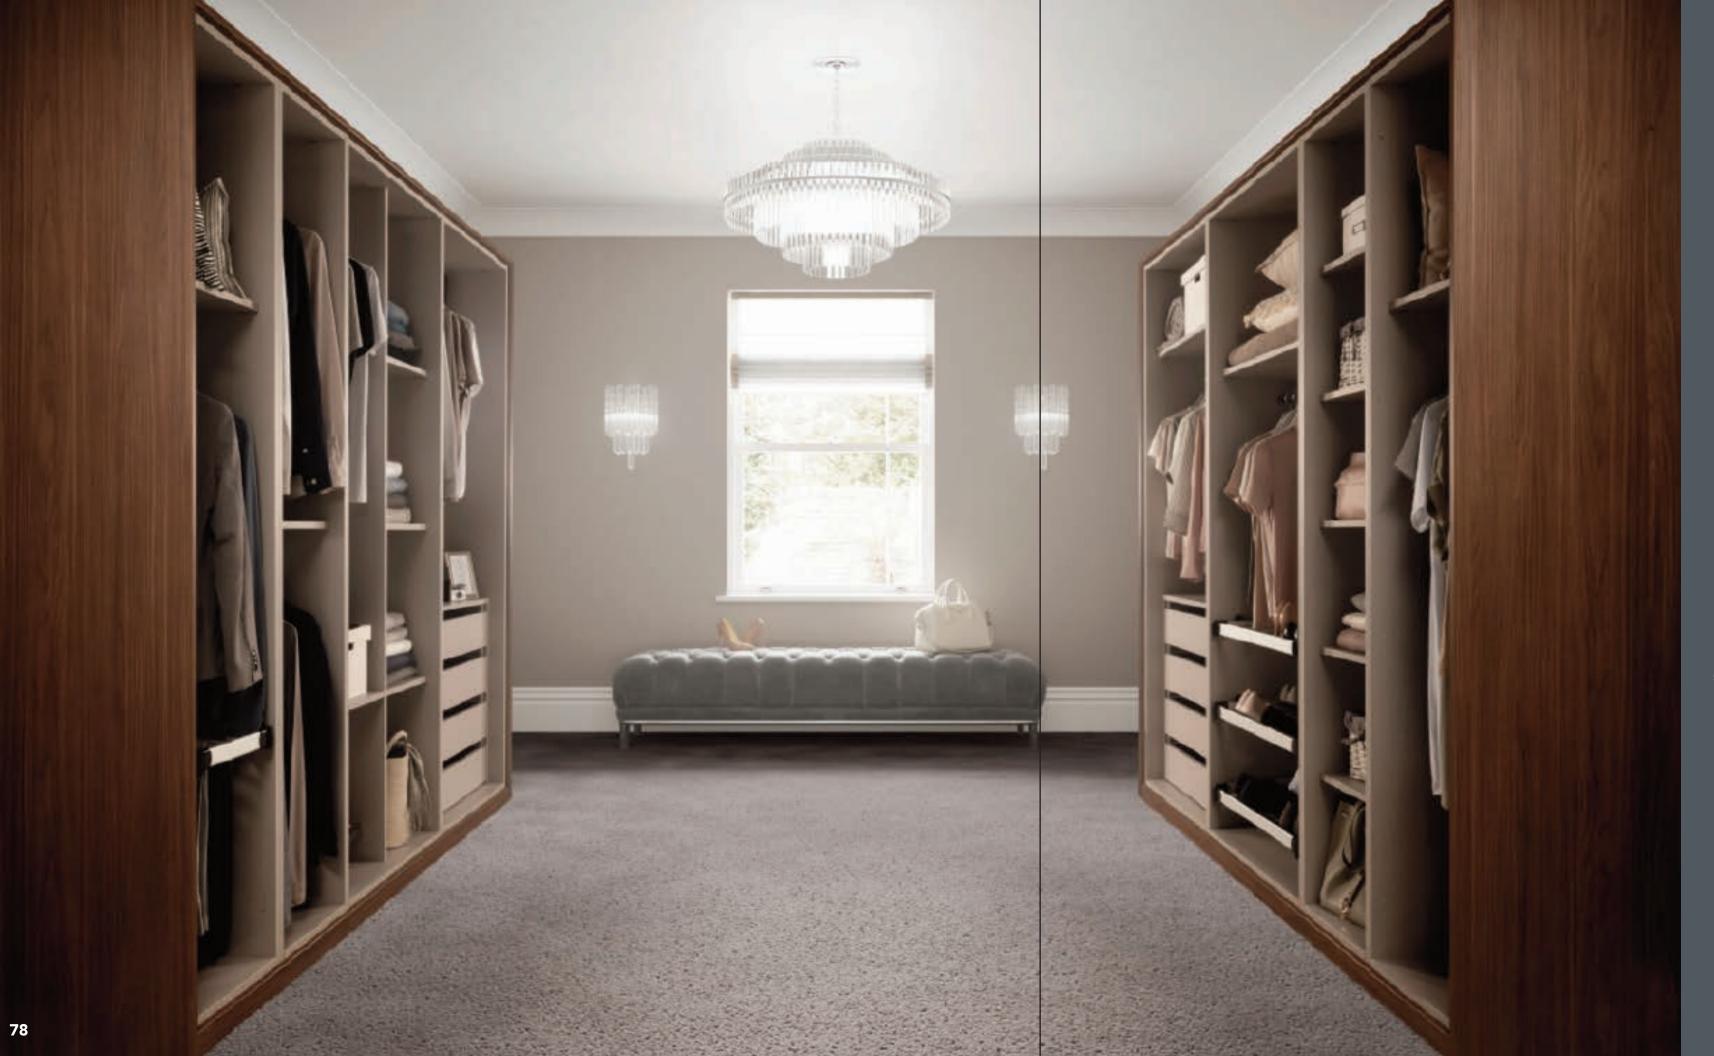

## Bespoke Internal Accessories & Fitments

Everyone is as individual as their clothes and belongings.

Therefore, wardrobe requirements need tailoring to suit.

This collection of accessories and internal fitments allows the purchaser to truly bespoke their storage requirements to their wants and needs.

From endless shoe storage to space saving trouser and tie racks.

Thoughtful selection will make the best of the space available.

Indulge yourself.

## Functional, practical accessories & fitments for Bedrooms and Dressing Rooms.

To help keep your bedroom clutter free we have come up with so many clever solutions.

Our new internal fitments and accessories offer you the choice to create the perfect storage environment, for example your shoes getting their own racks, your trousers hung on rails, your sweaters and socks stored tidily away in their own drawer unit.

There are now so many options for you to make
the most of the storage space offered in
your new bedroom.

Indulge yourself.