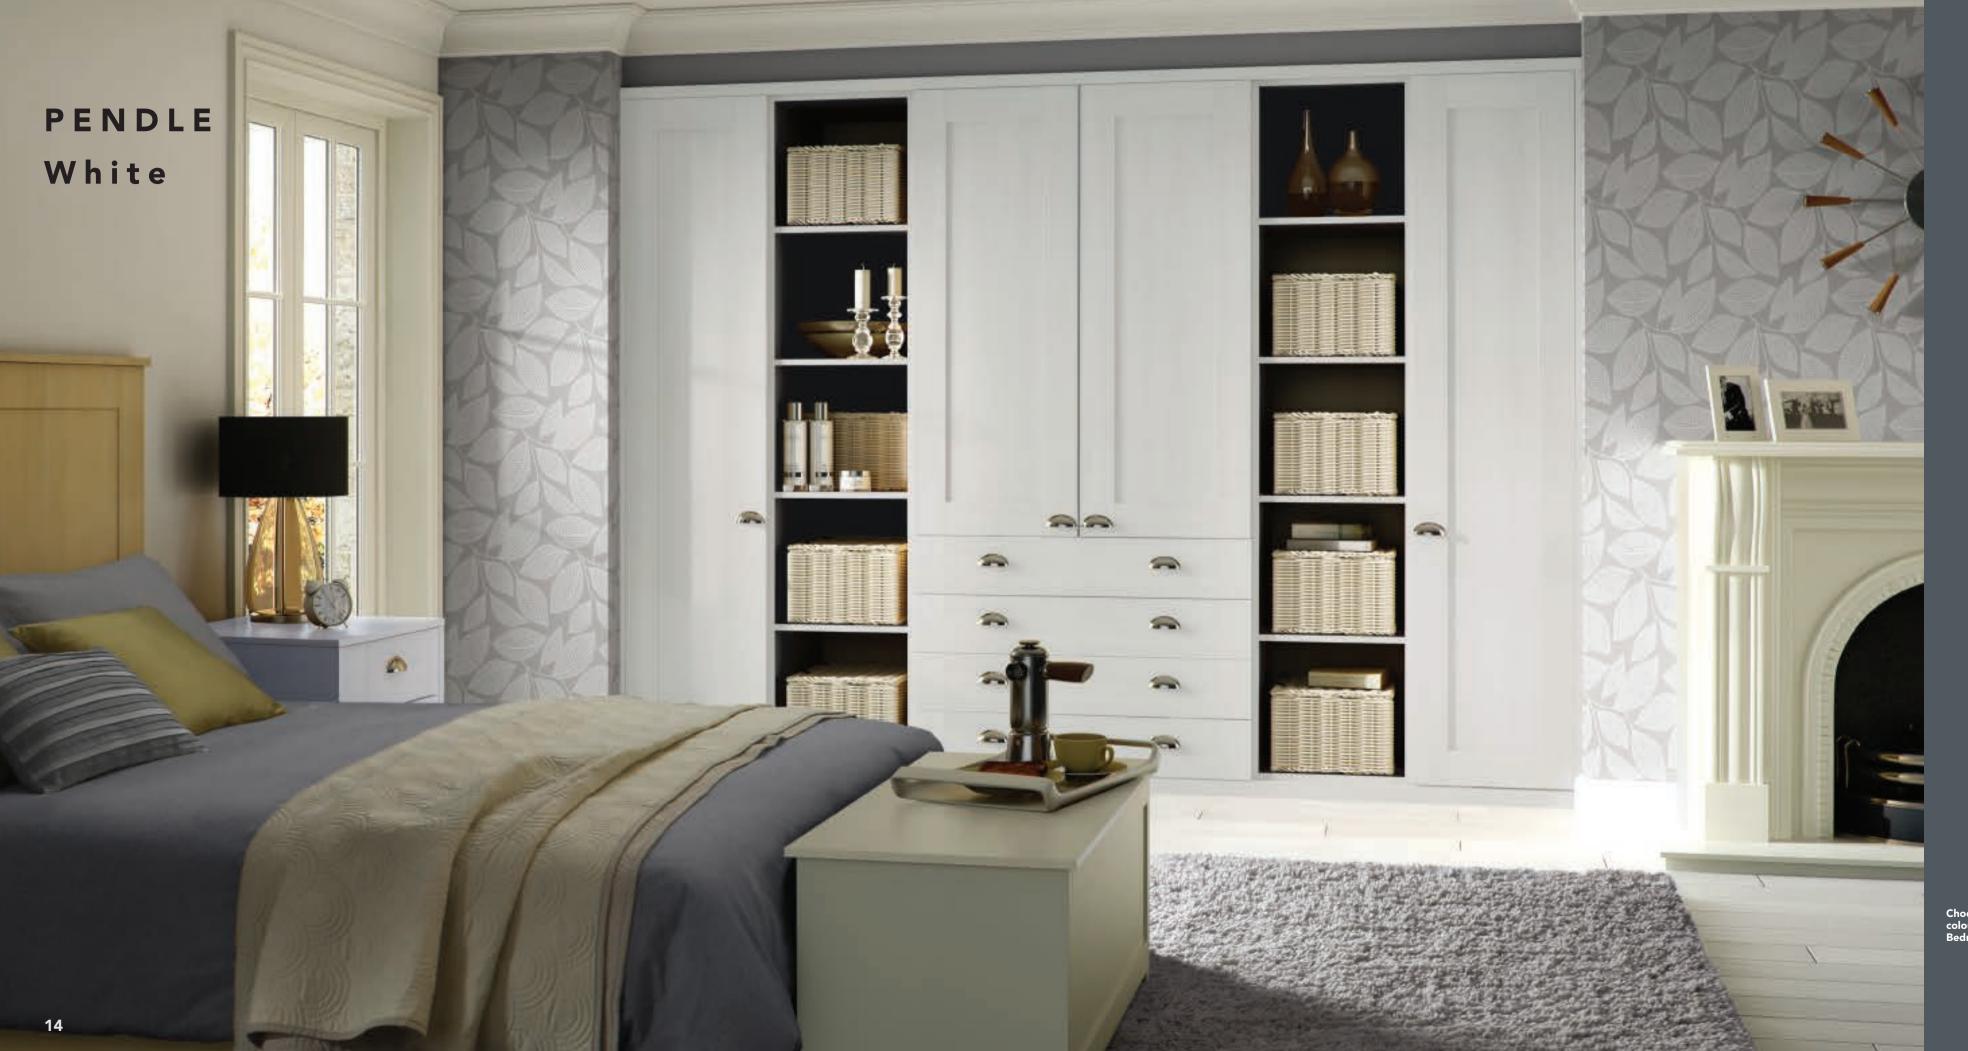

## Pendle

Quality timber painted furniture, in colours of your choice.

Pendles current pallet creates stunning tasteful bedrooms as stand alone or mixed colourways.

All Pendle bedrooms are individually crafted and decorated to your choice.