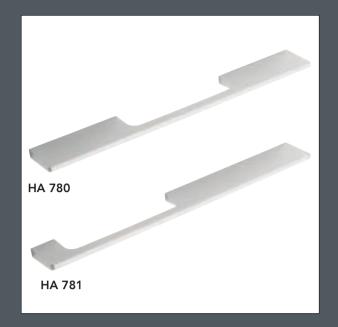

## I M A G E White

Image Gloss White stands out from the crowd to adapt to its surroundings and most styles of living space. Image gloss is also available in Grey Mist, Oyster & Kashmir. Handle ref: HA780/HA781