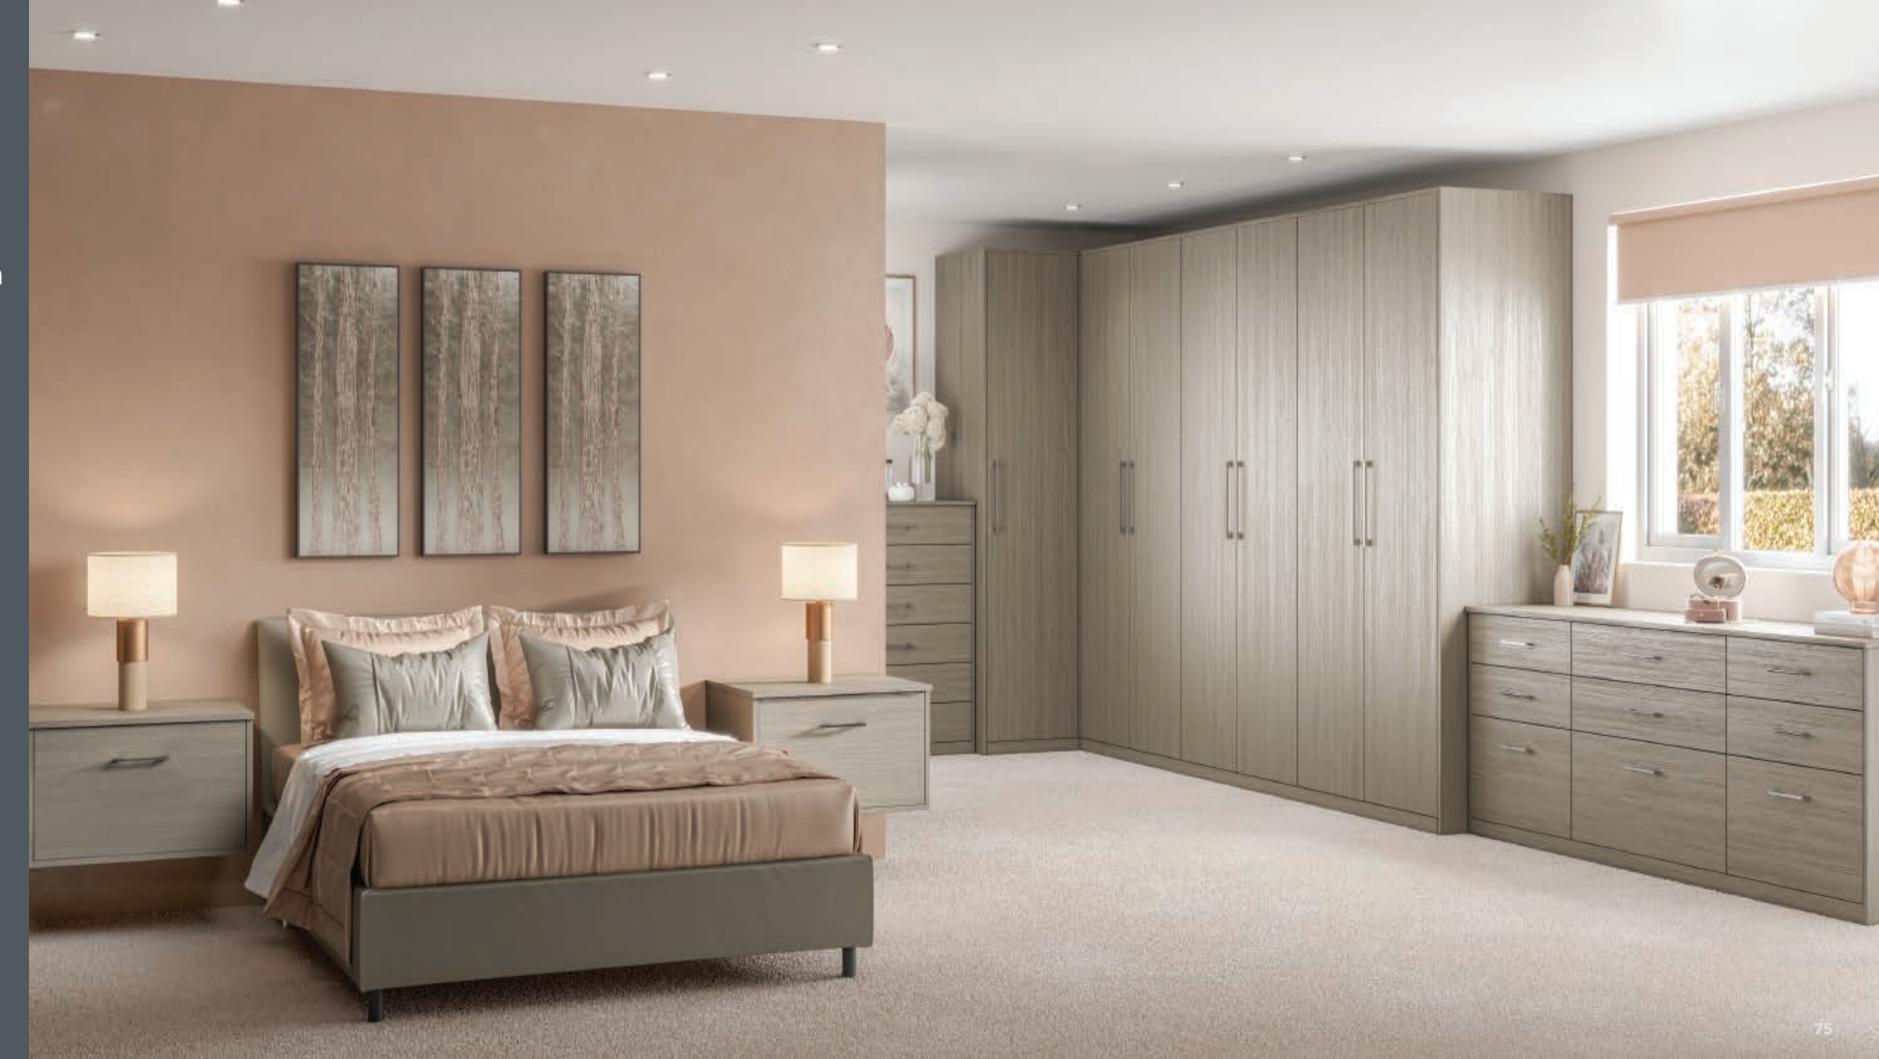

## European Oak

European Oak conjures up a warm feel to the coldest of

Natural oak tones compliment any palette of fabric and soft furnishings. Handle Ref: HA766