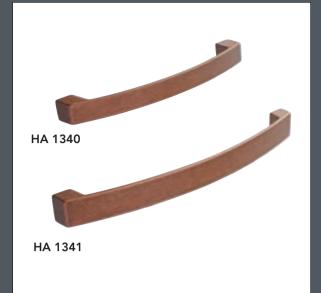

## MELFORD Oyster

Melford, shown with the tall robe option gives you the latest in door styles, to create the look and shape you want in fitted or free standing form.

Robust bar handles or slim hoops.

Tactile or object d'art, the devils
in the detail.

Create the living space of your dreams.

Handle ref: HA650