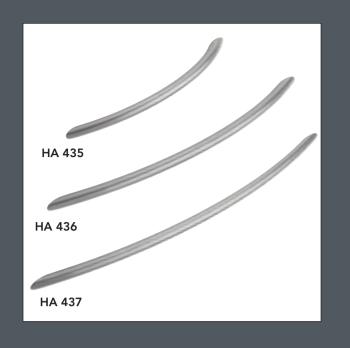

## Walnut

Walnut never goes out of fashion and always compliments well with a host of colours.
The colours and structure create a realistic veneer look.
Handle Ref: HA1275/1276

Choose from any of the colours shown to create the Bedroom of your dreams.

## European Oak

European Oak conjures up a warm feel to the coldest of

Natural oak tones compliment any palette of fabric and soft furnishings. Handle Ref: HA766