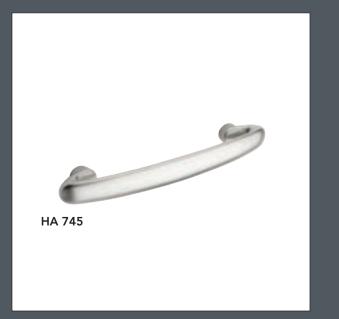

## European Oak

European Oak conjures up a warm feel to the coldest of

Natural oak tones compliment any palette of fabric and soft furnishings. Handle Ref: HA766