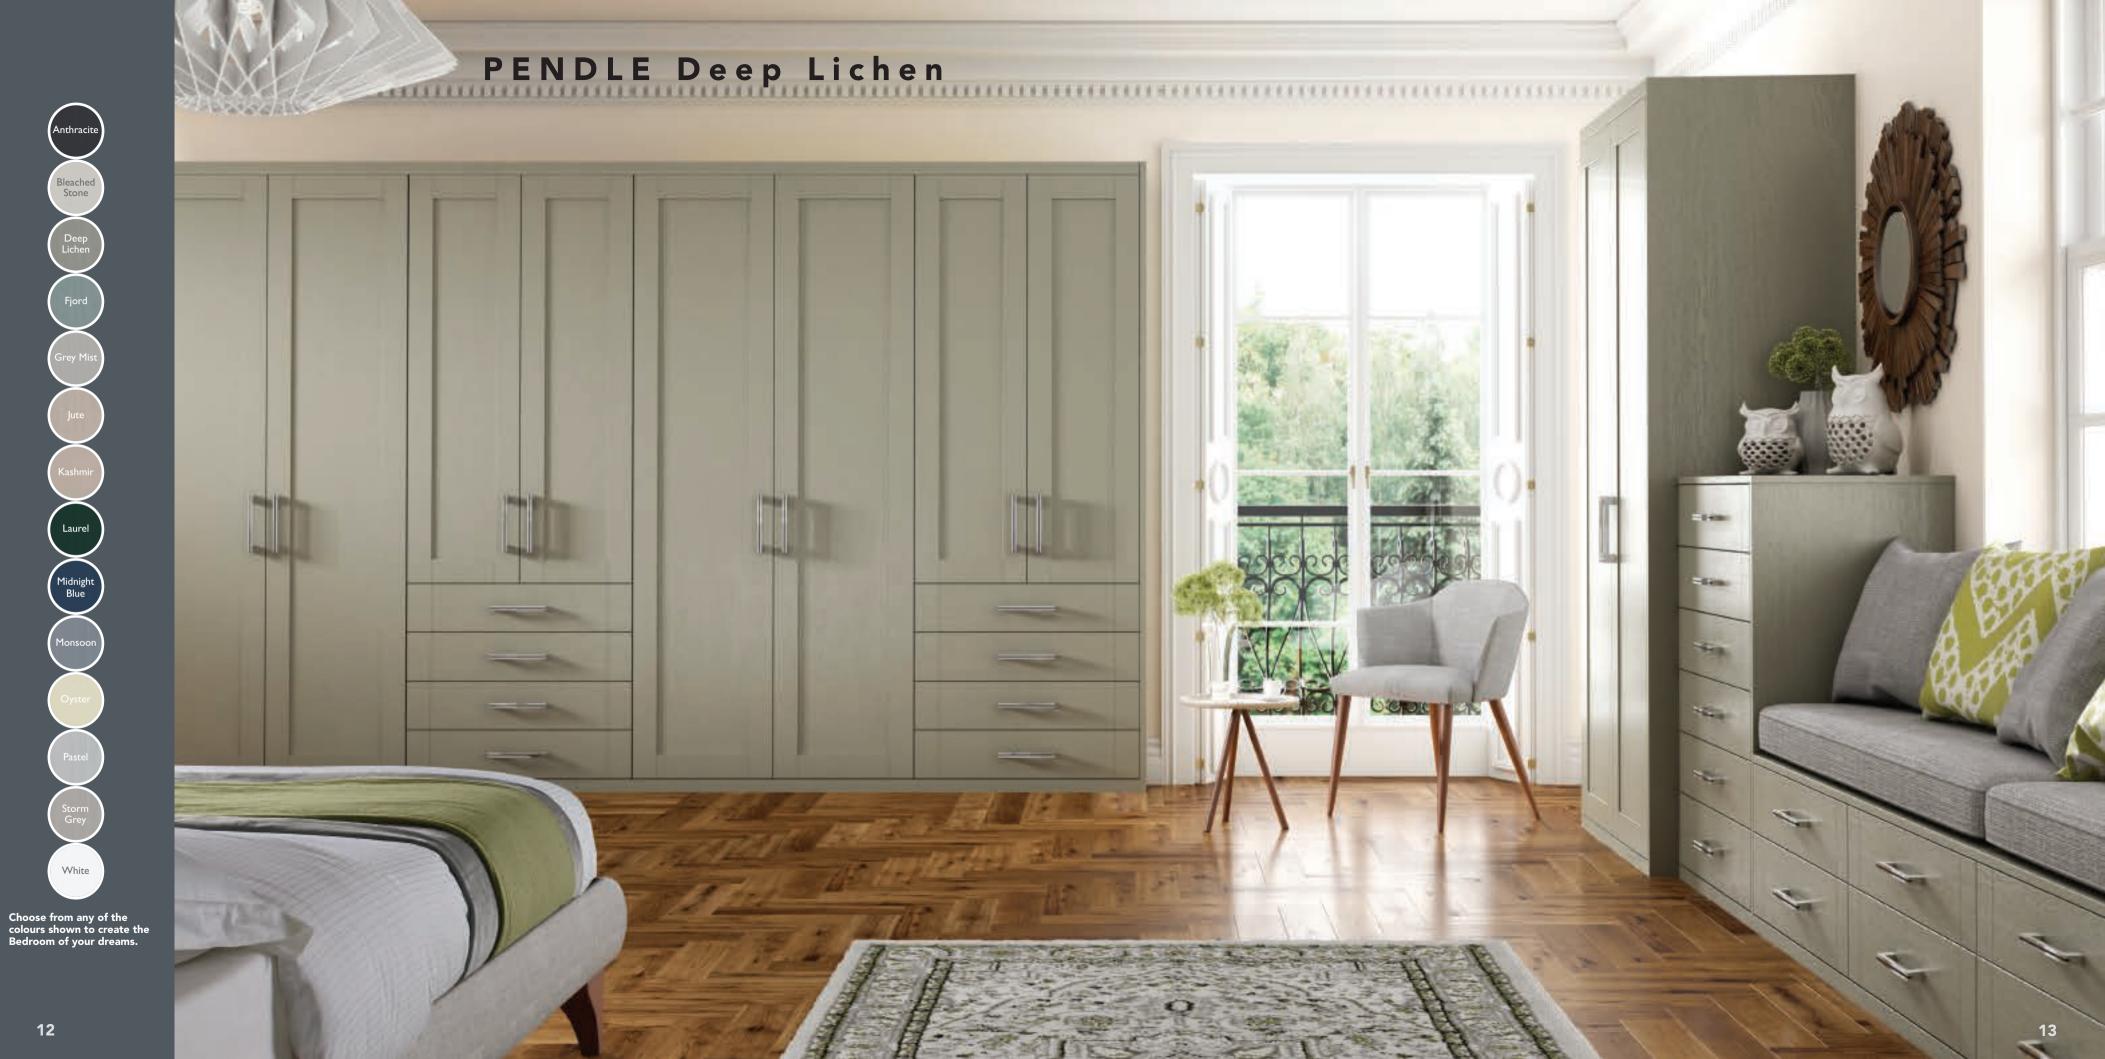

## Pendle

Quality timber painted furniture, in colours of your choice.

Pendles current pallet creates stunning tasteful bedrooms as stand alone or mixed colourways.

All Pendle bedrooms are individually crafted and decorated to your choice.

Anthracit

Bleached Stone

Deep Lichen

Fjord

Grey Mist

Jute

Kashmir

(Laurel