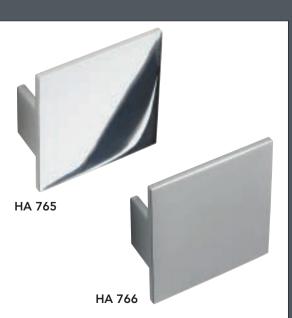

## European Oak

European Oak conjures up a warm feel to the coldest of

Natural oak tones compliment any palette of fabric and soft furnishings. Handle Ref: HA766