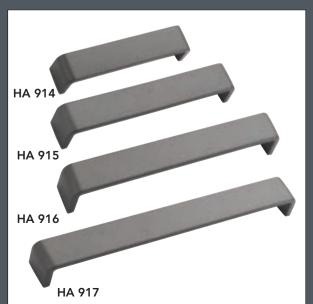

## MELFORD Oyster

Melford, shown with the tall robe option gives you the latest in door styles, to create the look and shape you want in fitted or free standing form.

Robust bar handles or slim hoops.

Tactile or object d'art, the devils
in the detail.

Create the living space of your dreams.

Handle ref: HA650