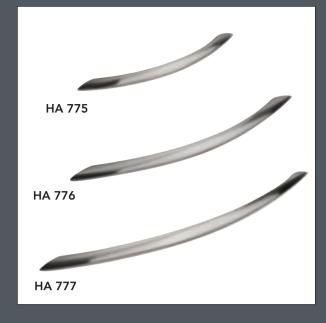

## European Oak

European Oak conjures up a warm feel to the coldest of

Natural oak tones compliment any palette of fabric and soft furnishings. Handle Ref: HA766