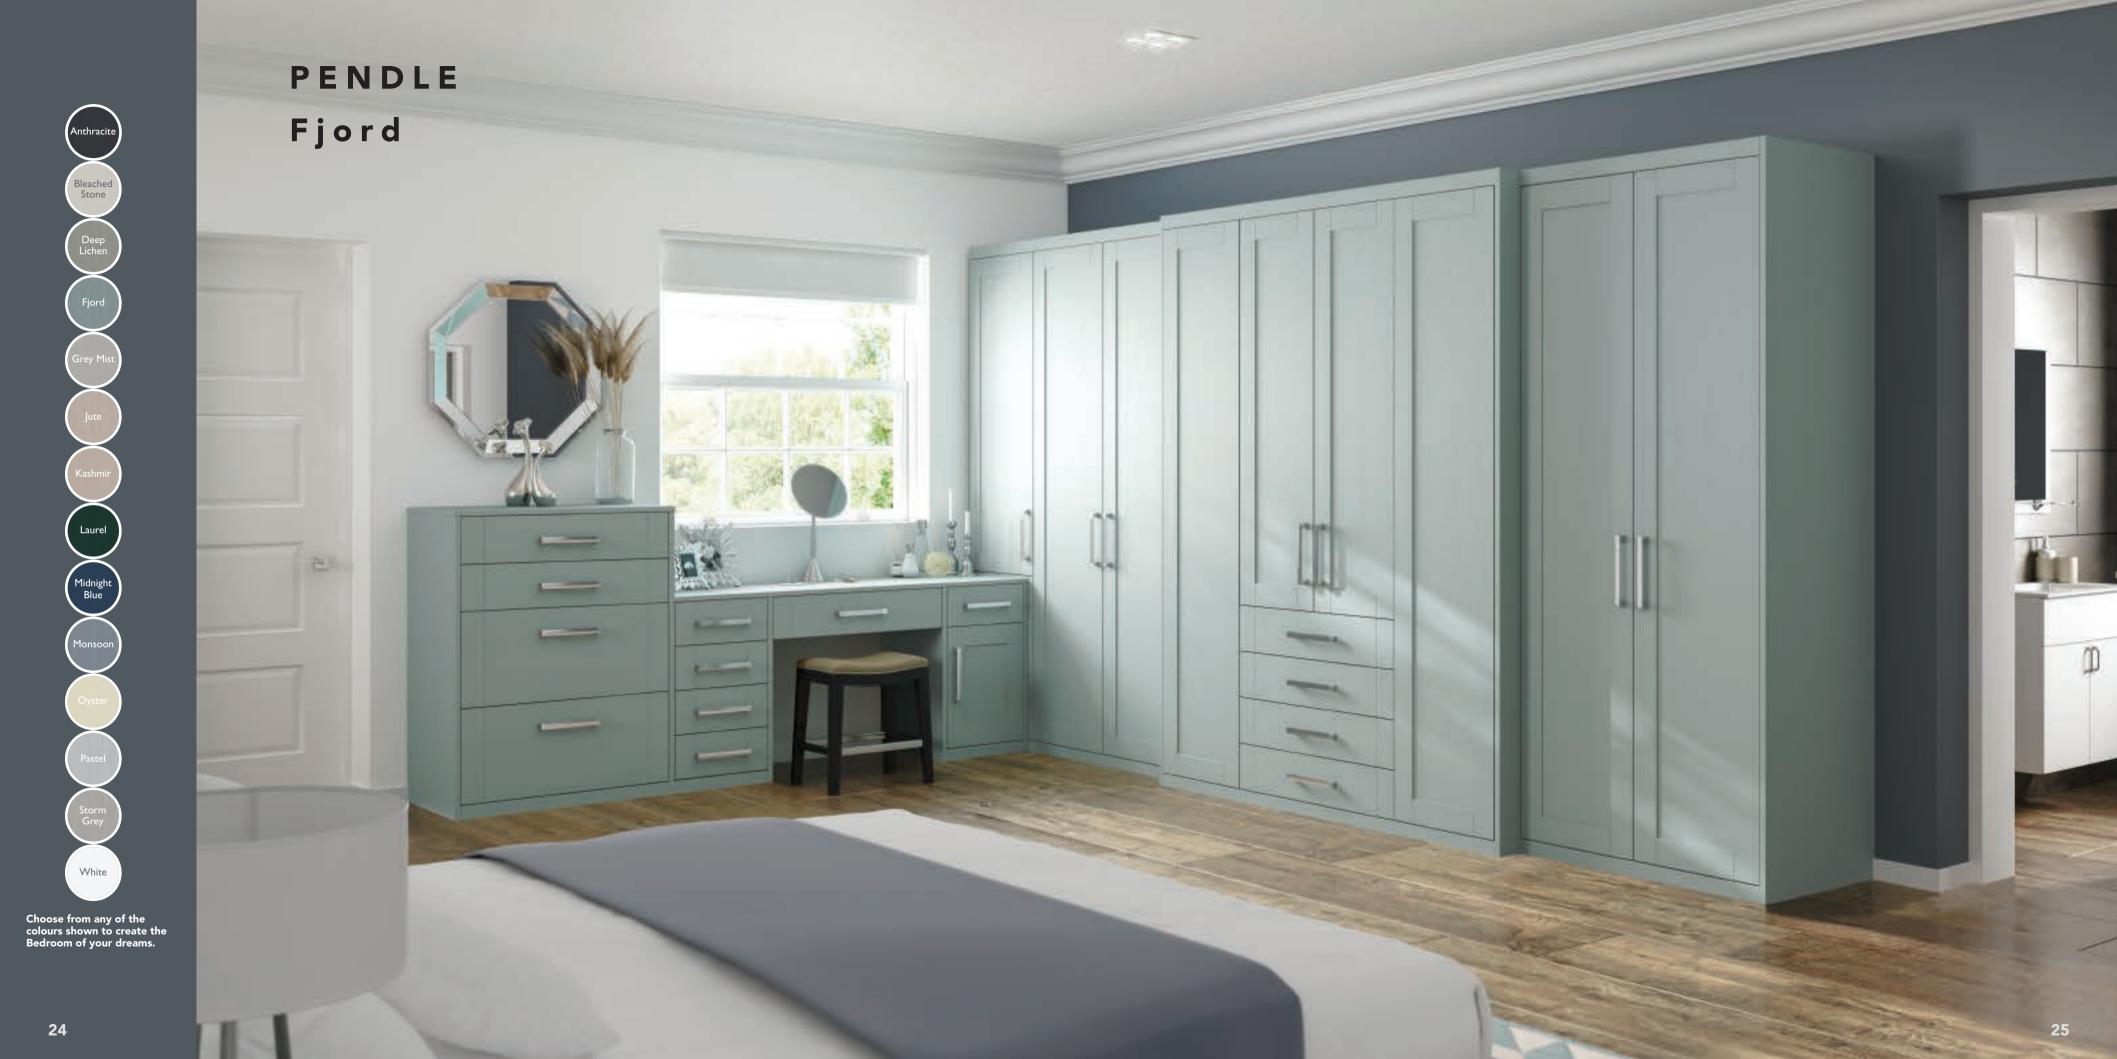

## Pendle

Quality timber painted furniture, in colours of your choice.

Pendles current pallet creates stunning tasteful bedrooms as stand alone or mixed colourways.

All Pendle bedrooms are individually crafted and decorated to your choice.

Anthracit

Bleached Stone

Deep Lichen

Fjord

Grey Mist

Jute

Kashmir

(Laurel

Midnight Blue

Monsoo

Oyster

Pastel

Storm Grey

White

Anthracite

Bleached Stone

Deep Lichen

Fjord

Grey Mist

Jute

Kashmir

Laurel

Midnight Blue

Monsoon

Oyster

Pastel

Storm Grey

White

Anthracite

Bleached Stone

Deep Lichen

Fjord

Grey Mist

Jute

Kashmir

Laurel

Midnight Blue

Monsoon

Oyster

Pastel

Storm Grey

White