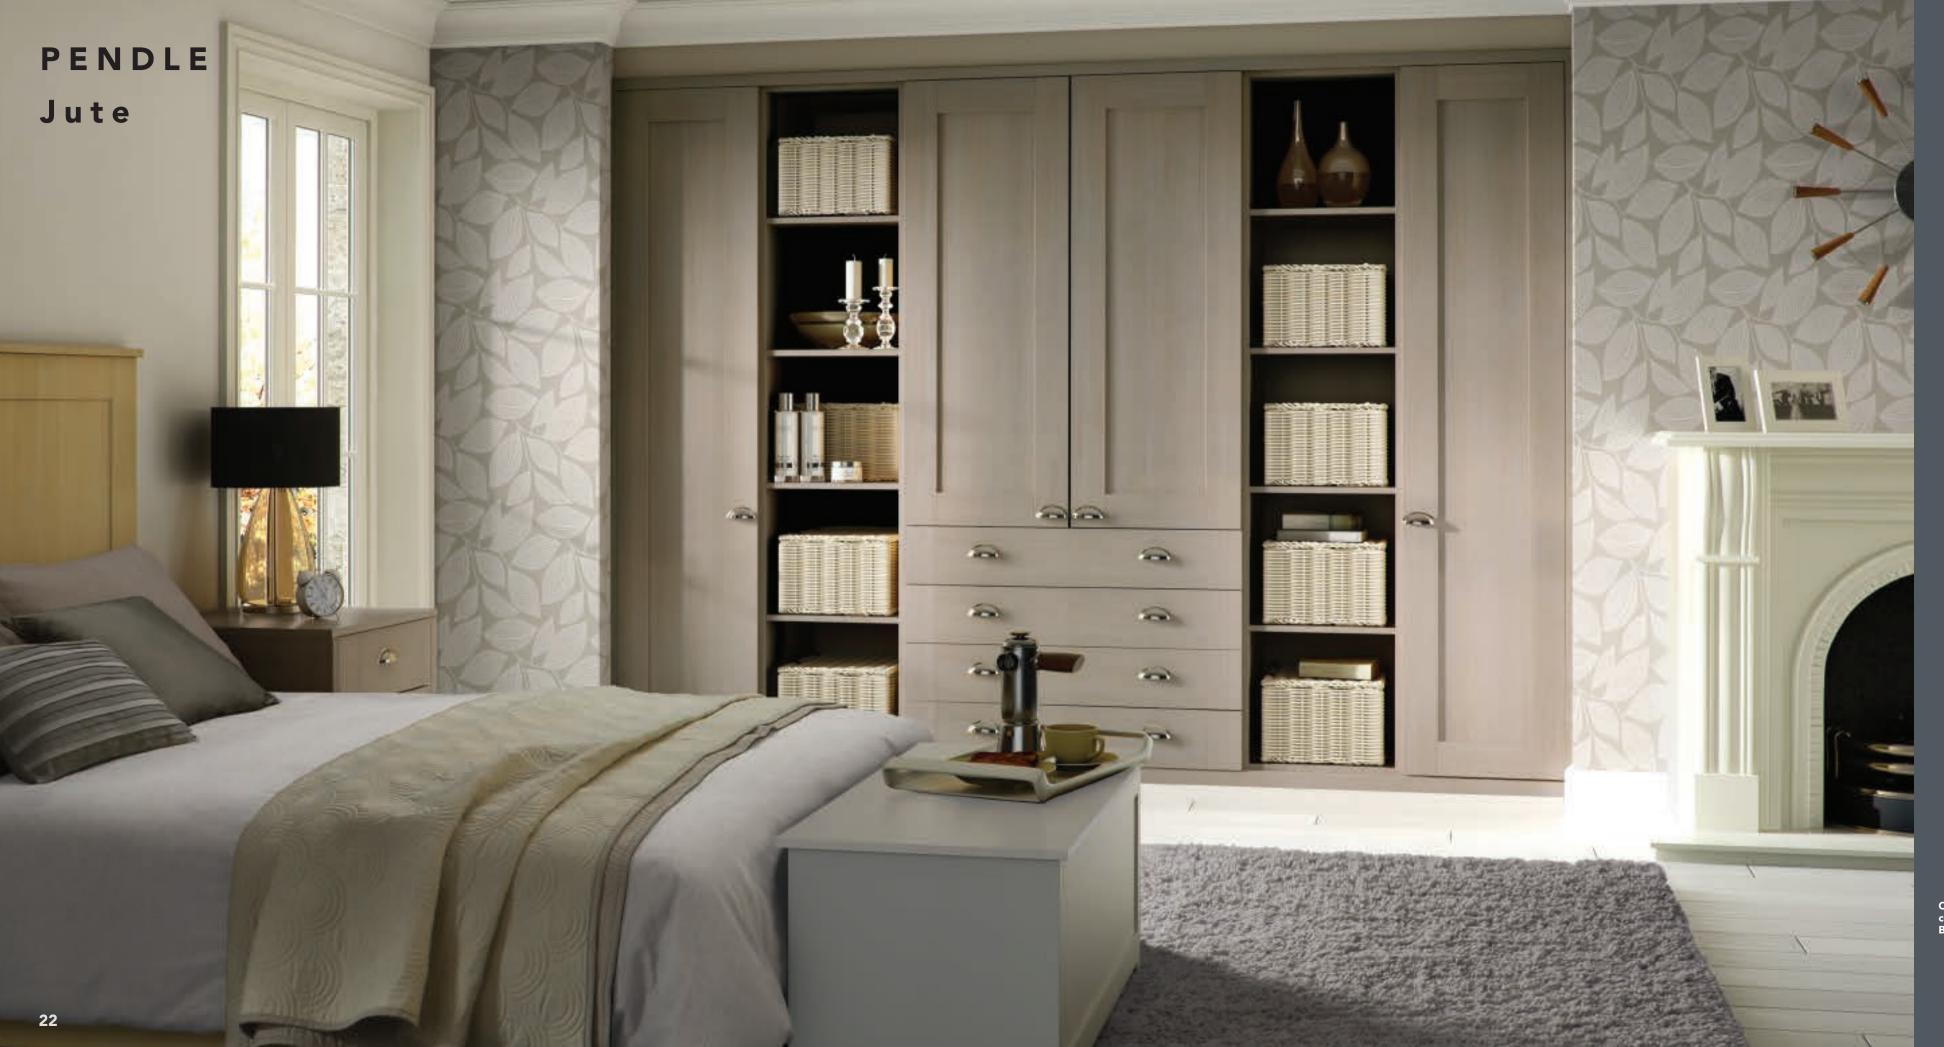

## Pendle

Quality timber painted furniture, in colours of your choice.

Pendles current pallet creates stunning tasteful bedrooms as stand alone or mixed colourways.

All Pendle bedrooms are individually crafted and decorated to your choice.

Anthracit

Bleached Stone

Deep Lichen

Fjord

Grey Mist

Jute

Kashmir

(Laurel

Midnight Blue

Monsoo

Oyster

Pastel

Storm Grey

White

Anthracite

Bleached Stone

Deep Lichen

Fjord

Grey Mist

Jute

Kashmir

Laurel

Midnight Blue

Monsoon

Oyster

Pastel

Storm Grey

White

Anthracite

Bleached Stone

Deep Lichen

Fjord

Grey Mist

Jute

Kashmir

Laurel

Midnight Blue

Monsoon

Oyster

Pastel

Storm Grey

White