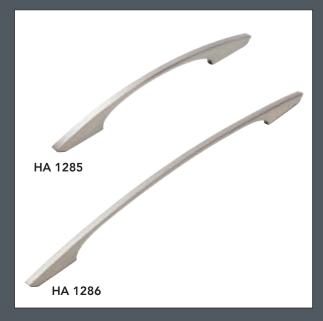

## IMAGE Grey Mist

Image Grey Mist gloss.
On trend & contemporary complimenting the decor of your choice.
Image gloss is also available in Grey Mist, White, Oyster & Kashmir.
Handle ref:
HA1285 - HA1286