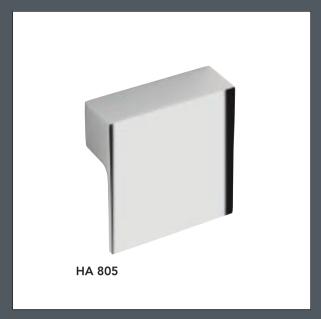

## IMAGE Oyster

Image Oyster high gloss doors with soft tone accessories, never dominating your chosen decor.

Image gloss is also available in Grey Mist, White, Oyster & Kashmir.

Handle ref: HA805

Oyster

Choose from any of the colours shown to create the Bedroom of your dreams.