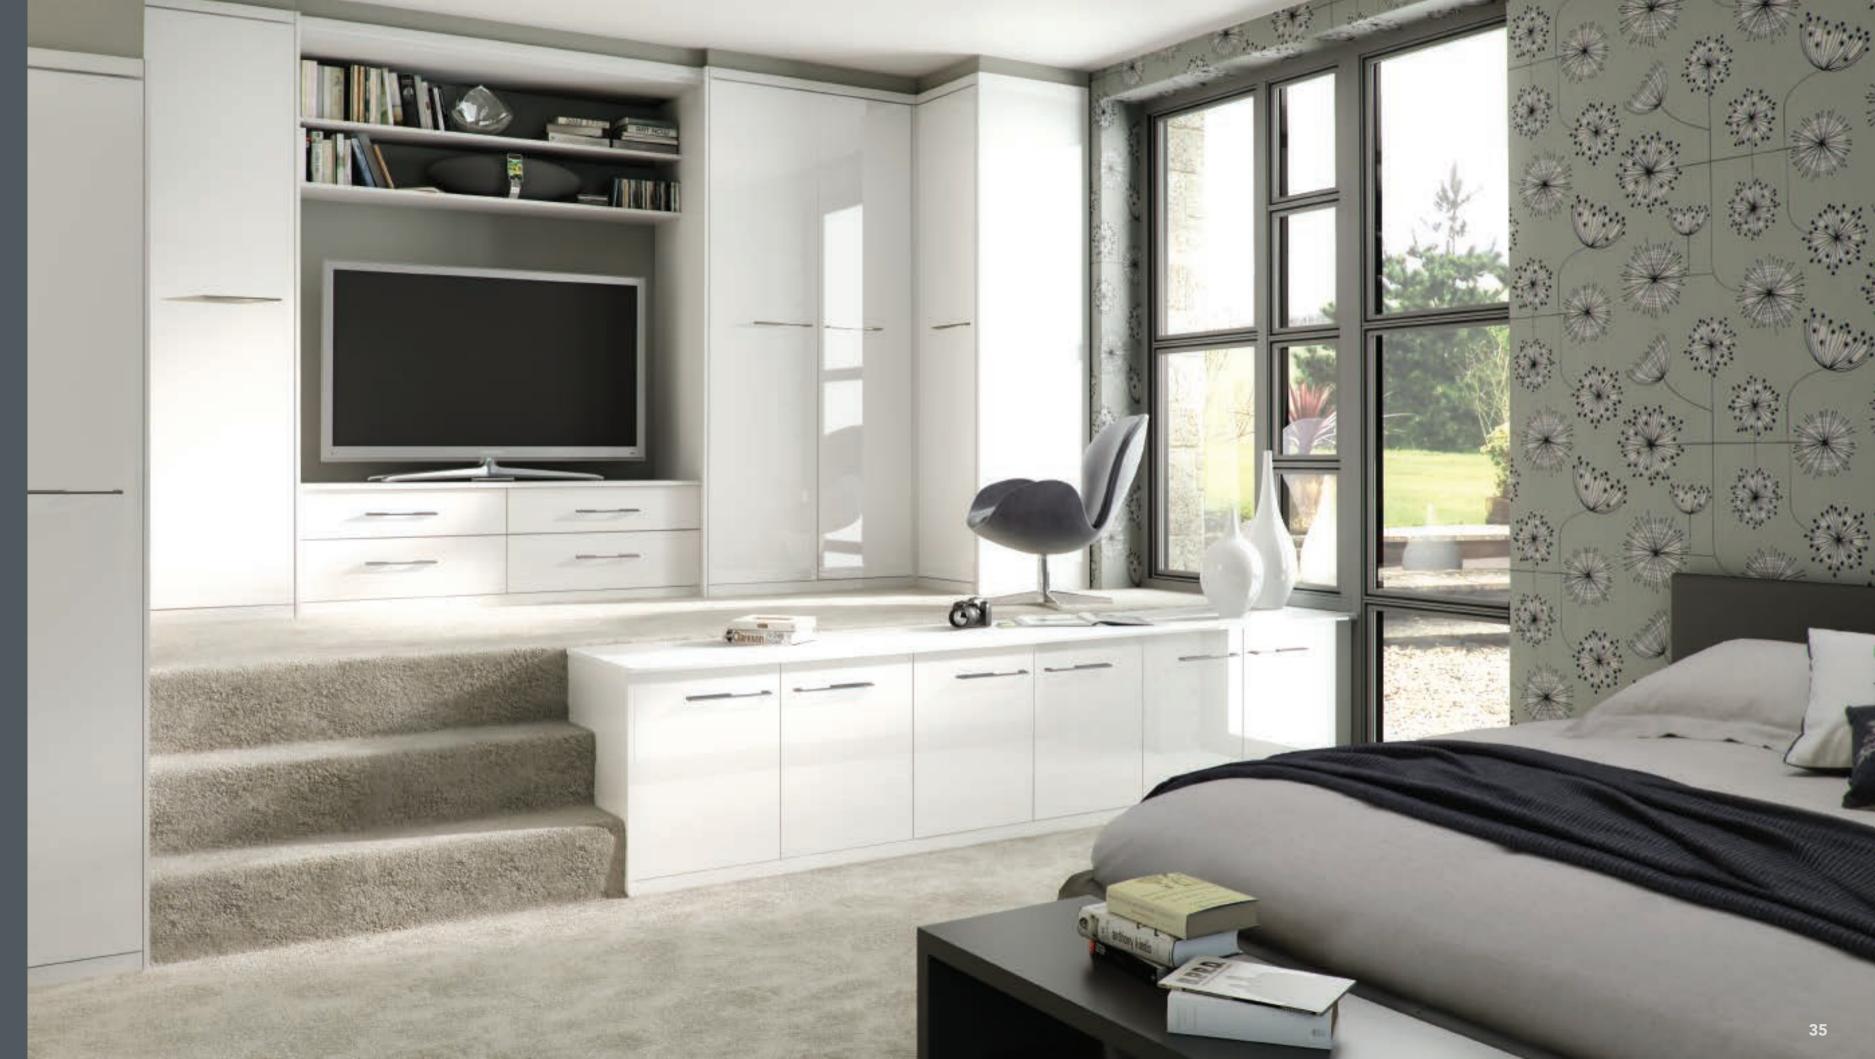

## I M A G E White

Image Gloss White stands out from the crowd to adapt to its surroundings and most styles of living space. Image gloss is also available in Grey Mist, Oyster & Kashmir. Handle ref: HA780/HA781