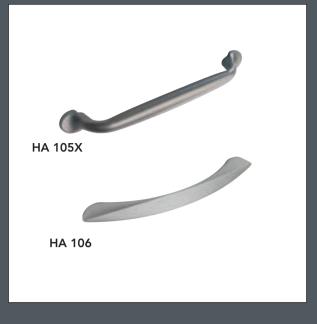

## MELFORD Oyster

Melford, shown with the tall robe option gives you the latest in door styles, to create the look and shape you want in fitted or free standing form.

Robust bar handles or slim hoops.

Tactile or object d'art, the devils
in the detail.

Create the living space of your dreams.

Handle ref: HA650