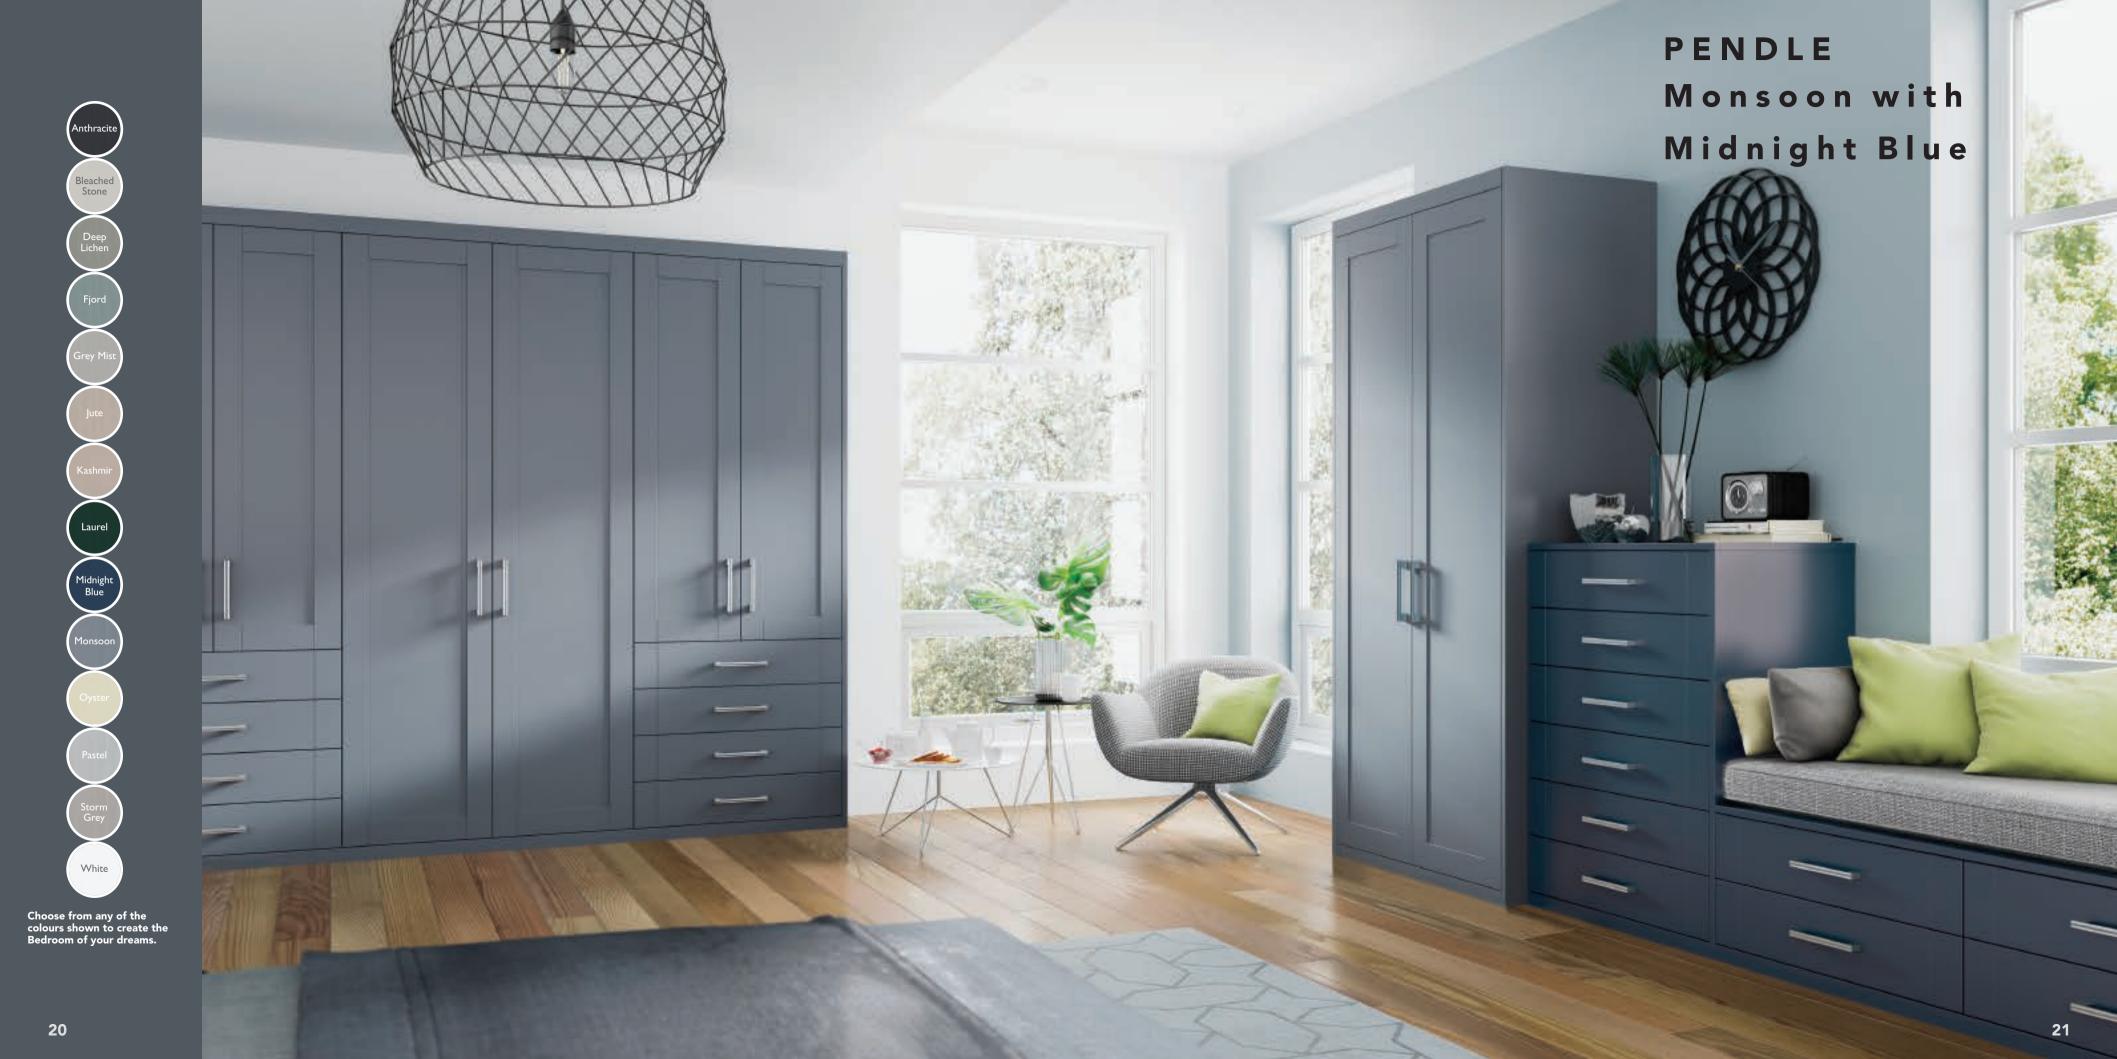

## Pendle

Quality timber painted furniture, in colours of your choice.

Pendles current pallet creates stunning tasteful bedrooms as stand alone or mixed colourways.

All Pendle bedrooms are individually crafted and decorated to your choice.

Anthracit

Bleached Stone

Deep Lichen

Fjord

Grey Mist

Jute

Kashmir

(Laurel

Midnight Blue

Monsoo

Oyster

Pastel

Storm Grey

White

Anthracite

Bleached Stone

Deep Lichen

Fjord

Grey Mist

Jute

Kashmir

Laurel

Midnight Blue

Monsoon

Oyster

Pastel

Storm Grey

White

Anthracite

Bleached Stone

Deep Lichen

Fjord

Grey Mist

Jute

Kashmir

Laurel

Midnight Blue

Monsoon

Oyster

Pastel

Storm Grey

White