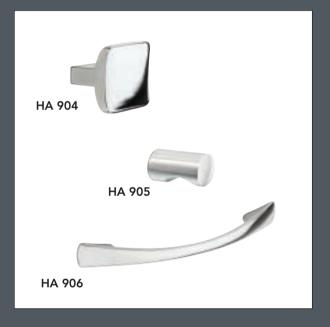

## GROSVENOR White

The traditional look of Grosvenor White reinforces older values yet brings the clean and simplified modern air to your bedroom.

Handle ref: HA 1230

## GROSVENOR Grey Mist

The understated beauty of our Grey Mist finish affords the opportunity to create a bedroom of many moods.

Grey Mist accommodates the decor of your choice.

Handle ref: HA1070/1073

Choose from any of the colours shown to create the Bedroom of your dreams.