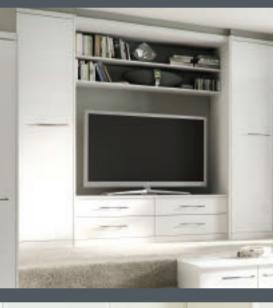

## l m a g e

The Image gloss bedroom range designed for those who prefer Contemporary styling.

A refreshing space that just needs your imagination to create the form and add the decor reflecting today's lifestyles.

## IMAGE Grey Mist

Image Grey Mist gloss.
On trend & contemporary complimenting the decor of your choice.
Image gloss is also available in Grey Mist, White, Oyster & Kashmir.
Handle ref:
HA1285 - HA1286