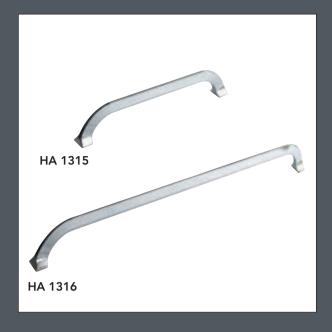

To compliment, Kinder accessories are designed with square profiles (cornice, plinth & chest tops) with matching grain effect.

Cabinet ends likewise.

Handle Ref: 1325/1327