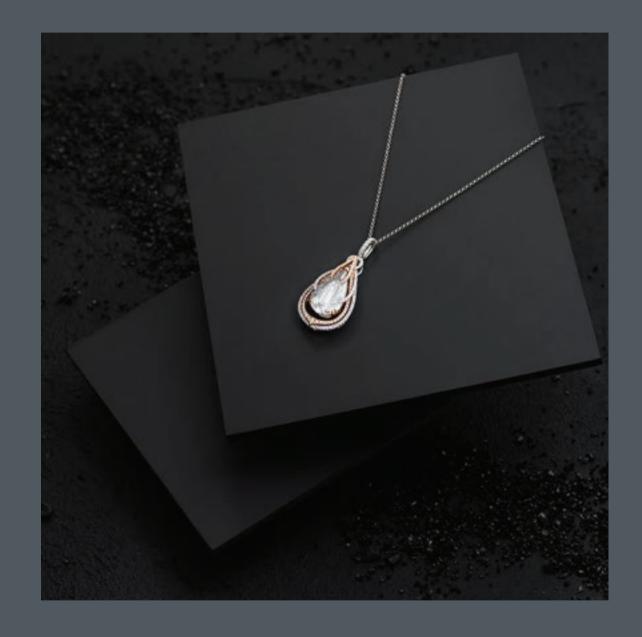

## MELFORD Oyster

Melford, shown with the tall robe option gives you the latest in door styles, to create the look and shape you want in fitted or free standing form.

Robust bar handles or slim hoops.

Tactile or object d'art, the devils
in the detail.

Create the living space of your dreams.

Handle ref: HA650