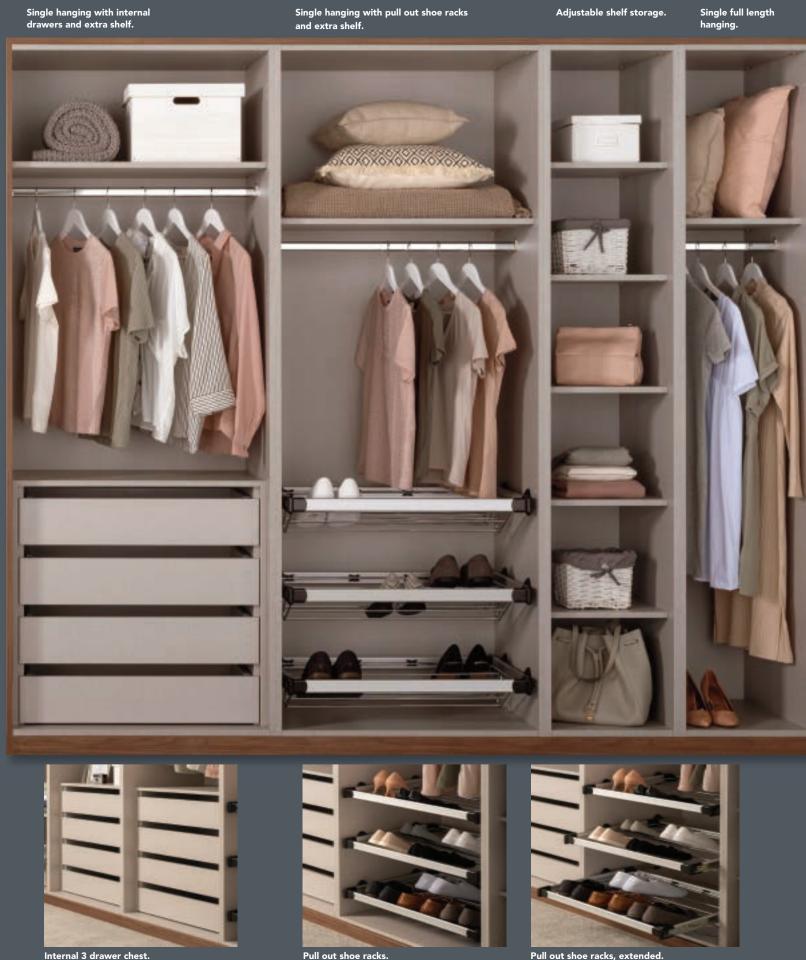

## Bespoke Internal Accessories & Fitments

Everyone is as individual as their clothes and belongings.

Therefore, wardrobe requirements need tailoring to suit.

This collection of accessories and internal fitments allows the purchaser to truly bespoke their storage requirements to their wants and needs.

From endless shoe storage to space saving trouser and tie racks.

Thoughtful selection will make the best of the space available.

Indulge yourself.

## Functional, practical accessories & fitments for Bedrooms and Dressing Rooms.

To help keep your bedroom clutter free we have come up with so many clever solutions.

Our new internal fitments and accessories offer you the choice to create the perfect storage environment, for example your shoes getting their own racks, your trousers hung on rails, your sweaters and socks stored tidily away in their own drawer unit.

There are now so many options for you to make
the most of the storage space offered in
your new bedroom.

Indulge yourself.

## A place for everything,

and everything in its place.

Single hanging with shelf and pull out trouser rack. Single hanging with internal drawers, and pull down hanging rail. Single hanging with shelf and shoe rack.

Adjustable shelf storage.

Internal Robe Mirror.