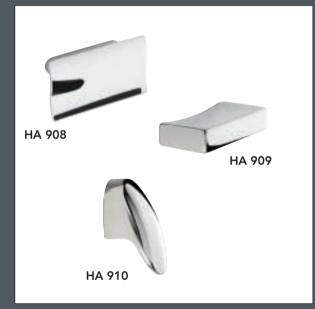

## Walnut

Walnut never goes out of fashion and always compliments well with a host of colours.
The colours and structure create a realistic veneer look.
Handle Ref: HA1275/1276

Choose from any of the colours shown to create the Bedroom of your dreams.

## European Oak

European Oak conjures up a warm feel to the coldest of

Natural oak tones compliment any palette of fabric and soft furnishings. Handle Ref: HA766