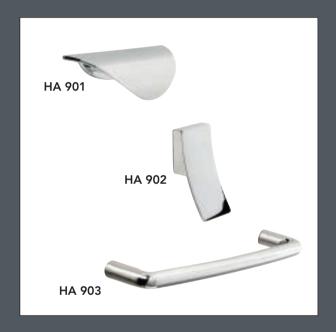

## MELFORD Oyster

Melford, shown with the tall robe option gives you the latest in door styles, to create the look and shape you want in fitted or free standing form.

Robust bar handles or slim hoops.

Tactile or object d'art, the devils
in the detail.

Create the living space of your dreams.

Handle ref: HA650