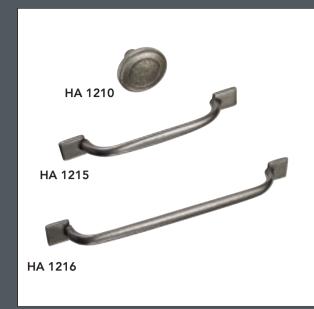

## GROSVENOR White

The traditional look of Grosvenor White reinforces older values yet brings the clean and simplified modern air to your bedroom.

Handle ref: HA 1230