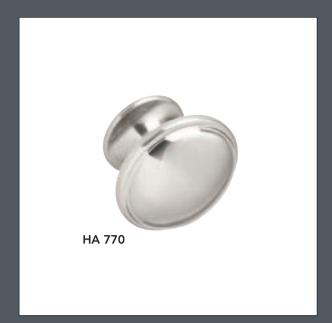

## IMAGE Oyster

Image Oyster high gloss doors with soft tone accessories, never dominating your chosen decor.

Image gloss is also available in Grey Mist, White, Oyster & Kashmir.

Handle ref: HA805

Oyster

Choose from any of the colours shown to create the Bedroom of your dreams.