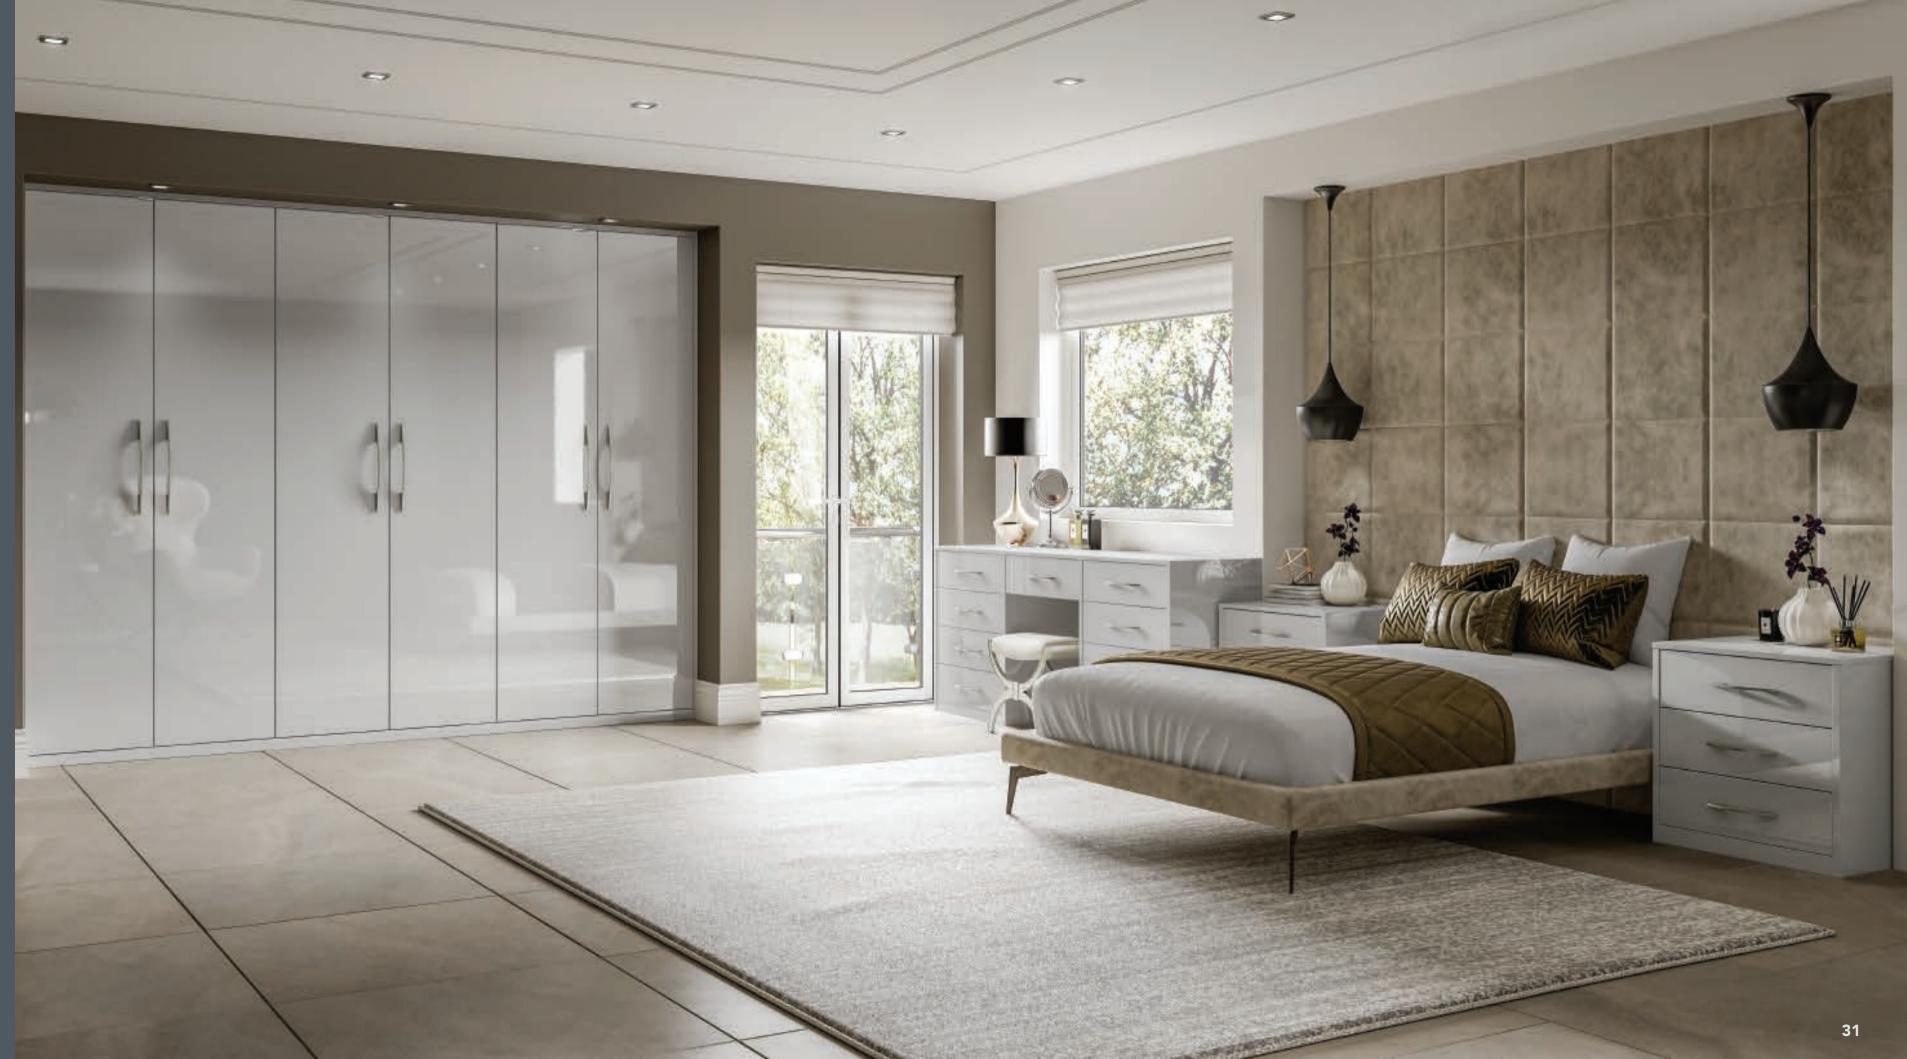

## IMAGE Oyster

Image Oyster high gloss doors with soft tone accessories, never dominating your chosen decor.

Image gloss is also available in Grey Mist, White, Oyster & Kashmir.

Handle ref: HA805

Oyster

Choose from any of the colours shown to create the Bedroom of your dreams.