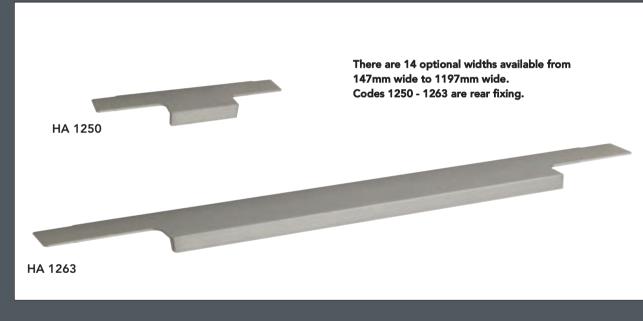

## GROSVENOR White

The traditional look of Grosvenor White reinforces older values yet brings the clean and simplified modern air to your bedroom.

Handle ref: HA 1230