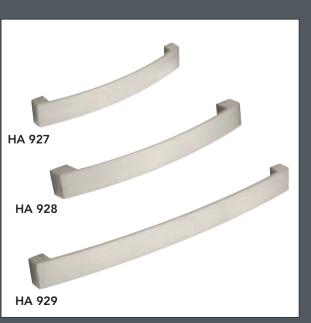

## MELFORD White

Melford White shown offers clean and smooth contemporary design in this new finish giving broad appeal in today's unfussy world. Handle ref: HA941/942

## MELFORD Grey Mist

Melford Grey Mist shown offers clean and smooth contemporary design in this new finish giving broad appeal in today's unfussy world.

Handle ref: HA941/942

Choose from any of the colours shown to create the Bedroom of your dreams.

## MELFORD Kashmir

Melford Kashmir shown offers clean and smooth contemporary design in this new finish giving broad appeal in today's unfussy world.

Handle ref: HA941/942

Choose from any of the colours shown to create the Bedroom of your dreams.

## MELFORD Dust Grey

The very best of today's bedroom design, Dust Grey is one of the most attractive looks available that blends with many decors.

Handle ref: HA941/942

Choose from any of the colours shown to create the Bedroom of your dreams.